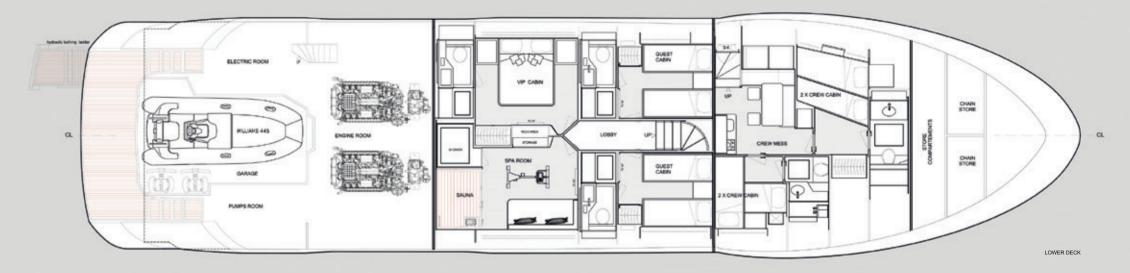

Accommodation for Crew 1 captain + 3 crew in 2 cabins, 2 bathroom, crew mess

PERFORMANCE AND MAIN MACHINERY

DL 28 Main engines: MAN V12 1400hp or MAN V12 1800hp/1900hp

Hybrid Propulsion on request

Long range cruising  $\sim$  10 kts  $\sim$  1.500 NM

© Dreamline Yachts International SARL 2014

General Arrangement:
layout on custom request