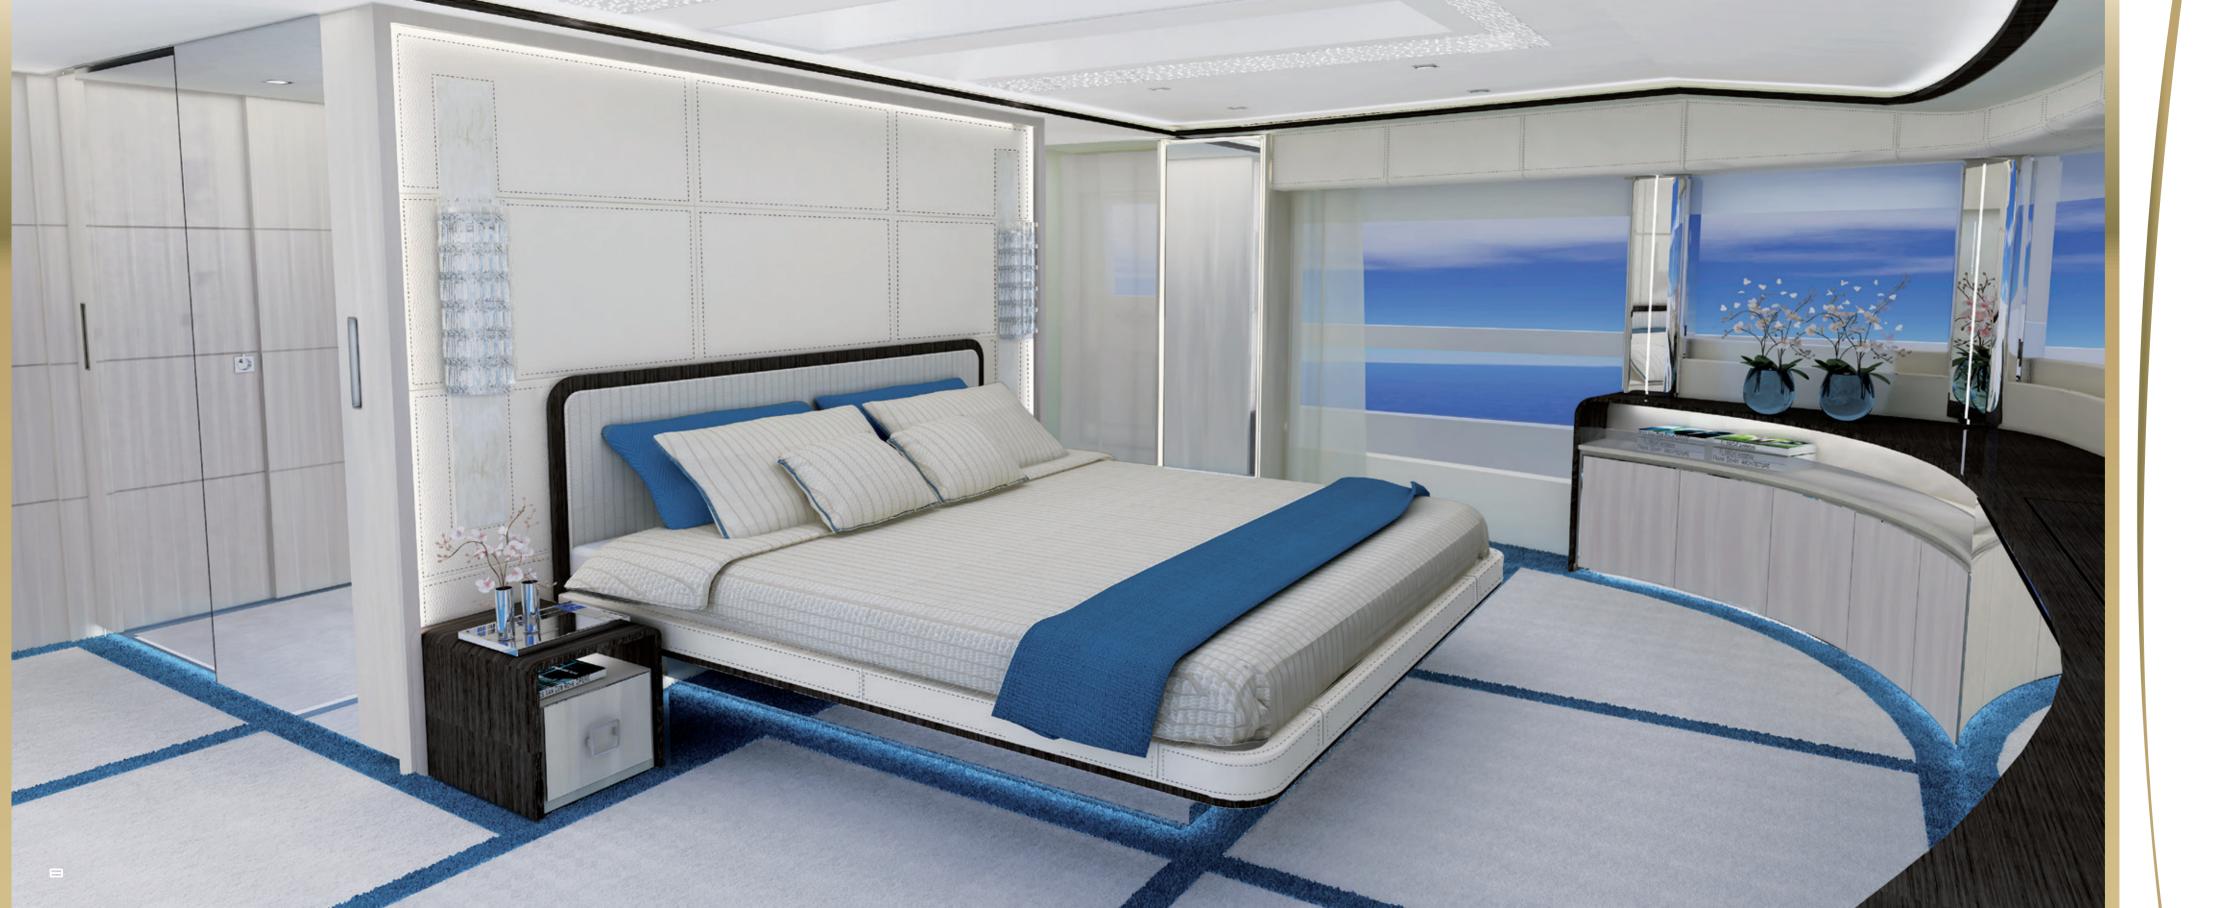

Feel the difference

Custom design

Custom design

Tonnage LightShip

28.02 m

23,94 m

1,90 m

7 87 t

Fuel tank capacity 9.000 I +3.000 I Long Range: optional

Fresh water capacity 1.50

Accommodation for Owner & Guests 10 people in 5 cabin

Accommodation for Crew 1 captain + 3 crew in 2 cabins, 2 bathroom, crew mess

PERFORMANCE AND MAIN MACHINERY

DL 28 Main engines: MAN V12 1400hp or MAN V12 1800hp/1900hp

Hybrid Propulsion on request

Long range cruising  $\sim$  10 kts  $\sim$  1.500 NM