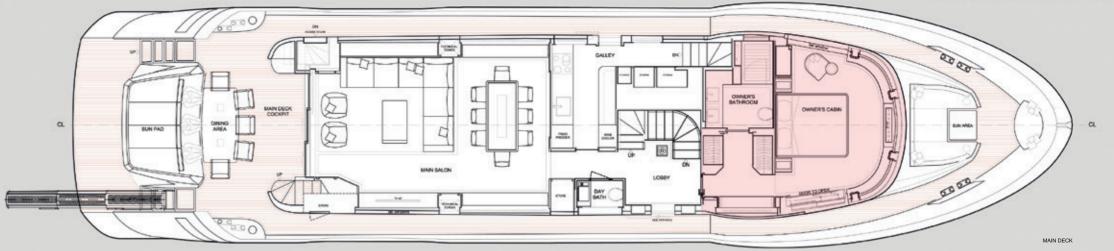

Tonnage LightShip

28.02 m

23,94 m

1,90 m

7 87 t

Fuel tank capacity 9.000 I +3.000 I Long Range: optional

Fresh water capacity 1.50

Accommodation for Owner & Guests 10 people in 5 cabin

Accommodation for Crew 1 captain + 3 crew in 2 cabins, 2 bathroom, crew mess

PERFORMANCE AND MAIN MACHINERY

DL 28 Main engines: MAN V12 1400hp or MAN V12 1800hp/1900hp

Hybrid Propulsion on request

Long range cruising  $\sim$  10 kts  $\sim$  1.500 NM

© Dreamline Yachts International SARL 2014

General Arrangement:
layout on custom request