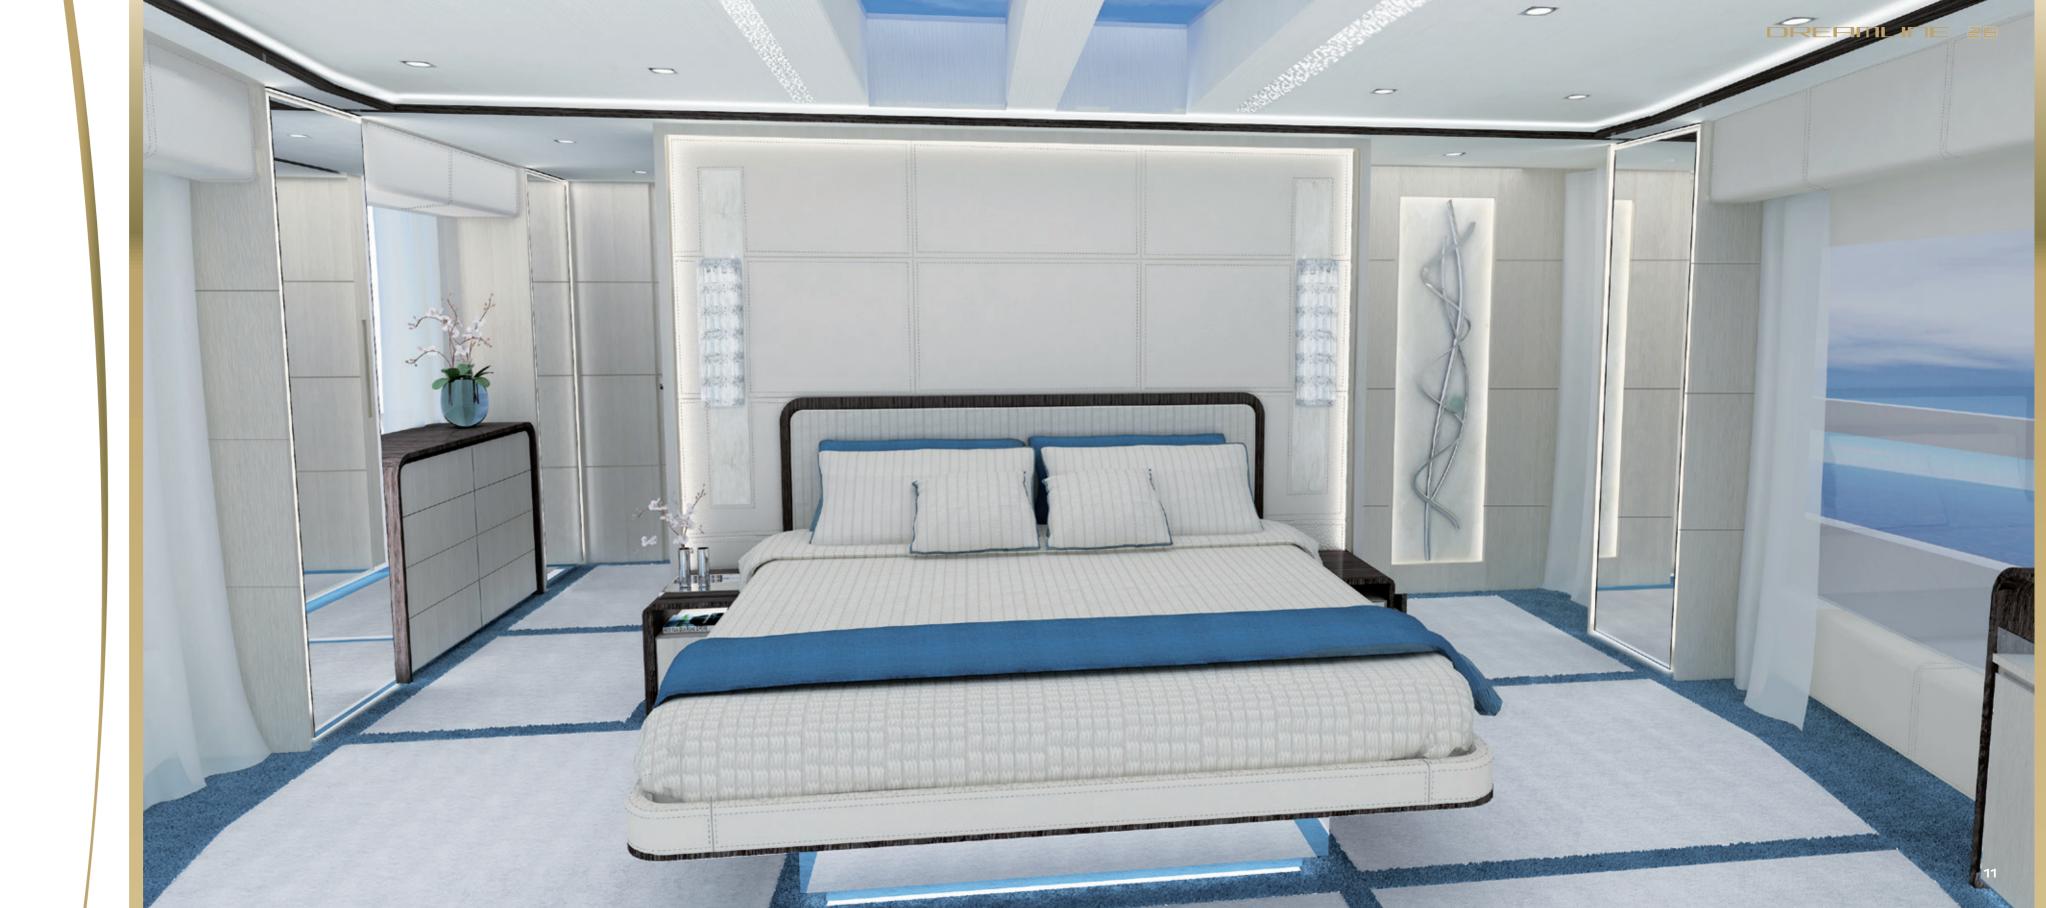

Feel the difference

Custom design

Custom design

Tonnage LightShip

28.02 m

23,94 m

1,90 m

7 87 t

Fuel tank capacity 9.000 I +3.000 I Long Range: optional

Fresh water capacity 1.50

Accommodation for Owner & Guests 10 people in 5 cabin

Accommodation for Crew 1 captain + 3 crew in 2 cabins, 2 bathroom, crew mess

PERFORMANCE AND MAIN MACHINERY

DL 28 Main engines: MAN V12 1400hp or MAN V12 1800hp/1900hp

Hybrid Propulsion on request

Long range cruising  $\sim$  10 kts  $\sim$  1.500 NM