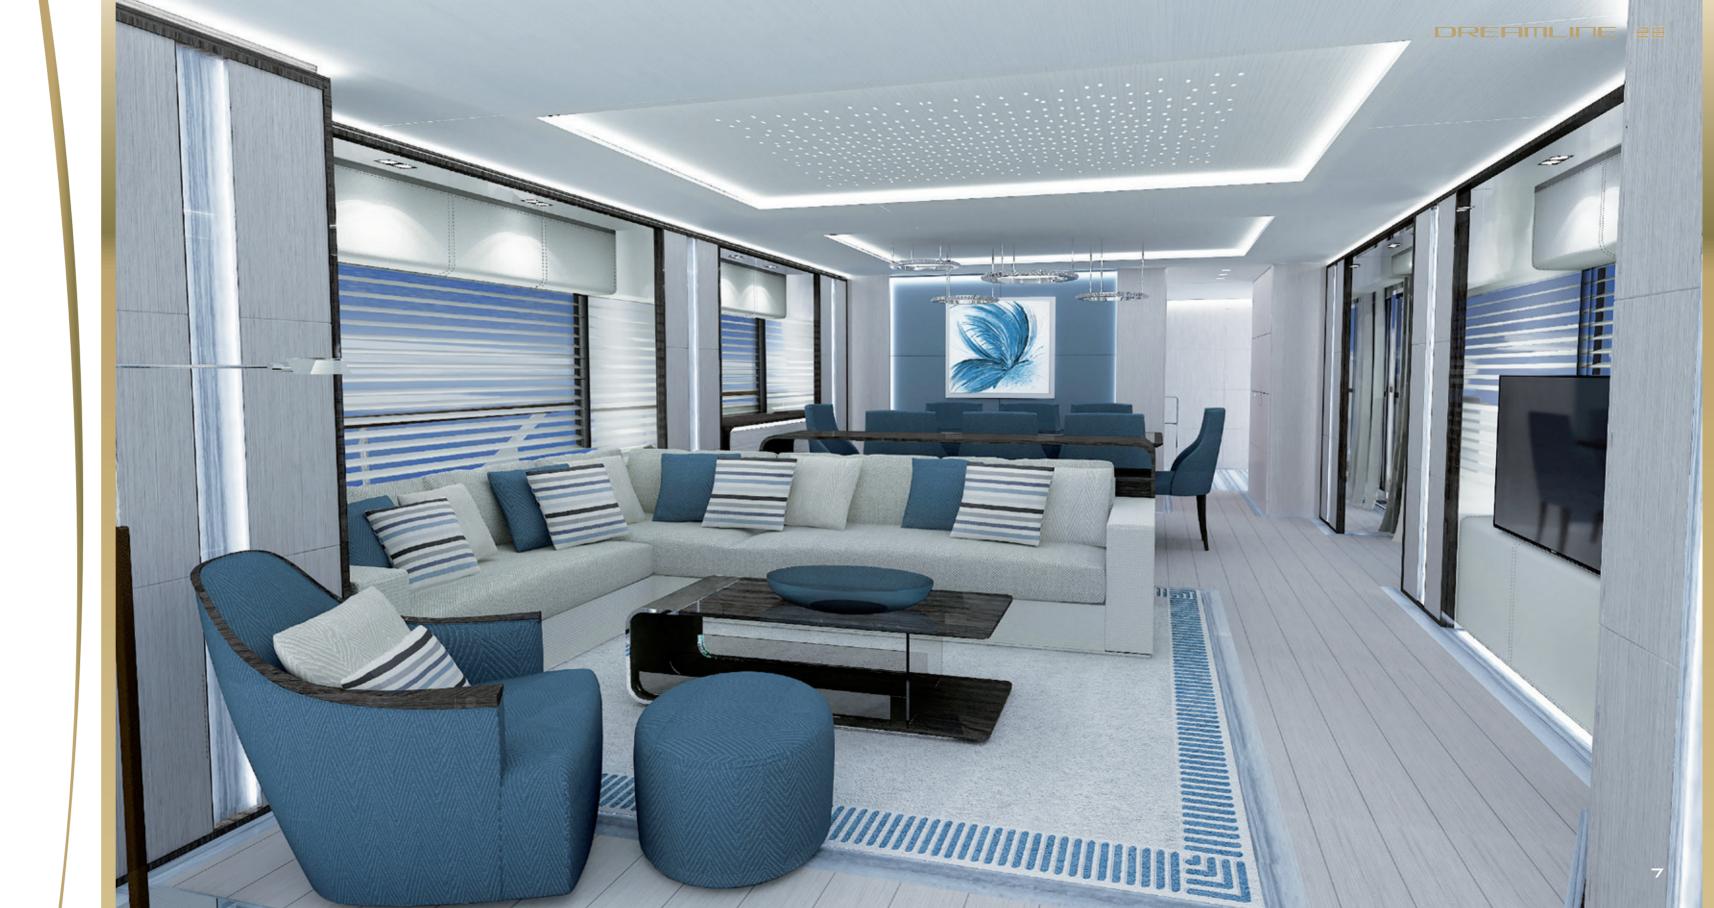

Feel the difference

Custom design

Custom design

## MAIN CHARACTERISTICS

Model Dreamline
Builder DL YACHTS s.r.l.

Naval Architect Arrabito Naval Architect

Concept and Exterior Design

Interior Designer for Owner and Guest space

Team For Design - Enrico Gobbi

Team For Design - Enrico Gobbi

Interior Designer for Crew spaces

Team For Design - Enrico Gobbi

Lenght overall

Hull CE Lenght

Beam max

C,86 m

Draft