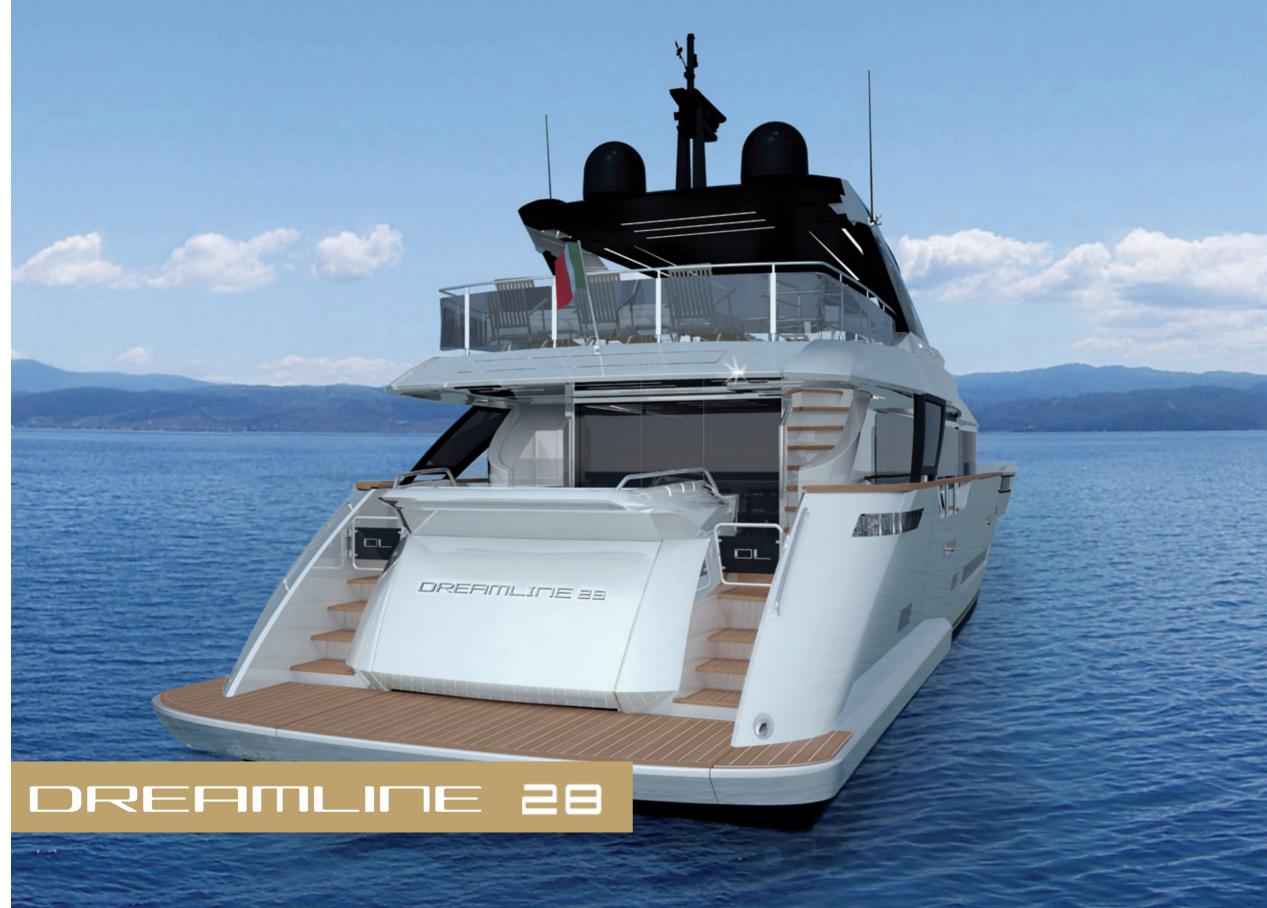

Feel the difference





Custom design









Custom design





















## DREAMLINE 2

## Technical Specifications

## MAIN CHARACTERISTICS

Model Dreamline
Builder DL YACHTS s.r.l.

Naval Architect Arrabito Naval Architect

Concept and Exterior Design

Interior Designer for Owner and Guest space

Team For Design - Enrico Gobbi

Team For Design - Enrico Gobbi

Interior Designer for Crew spaces

Team For Design - Enrico Gobbi

Lenght overall

Hull CE Lenght

Beam max

C,86 m

Draft

Tonnage LightShip

28.02 m

23,94 m

1,90 m

7 87 t

Fuel tank capacity 9.000 I +3.000 I Long Range: optional

Fresh water capacity 1.50

Accommodation for Owner & Guests 10 people in 5 cabin

Accommodation for Crew 1 captain + 3 crew in 2 cabins, 2 bathroom, crew mess

PERFORMANCE AND MAIN MACHI