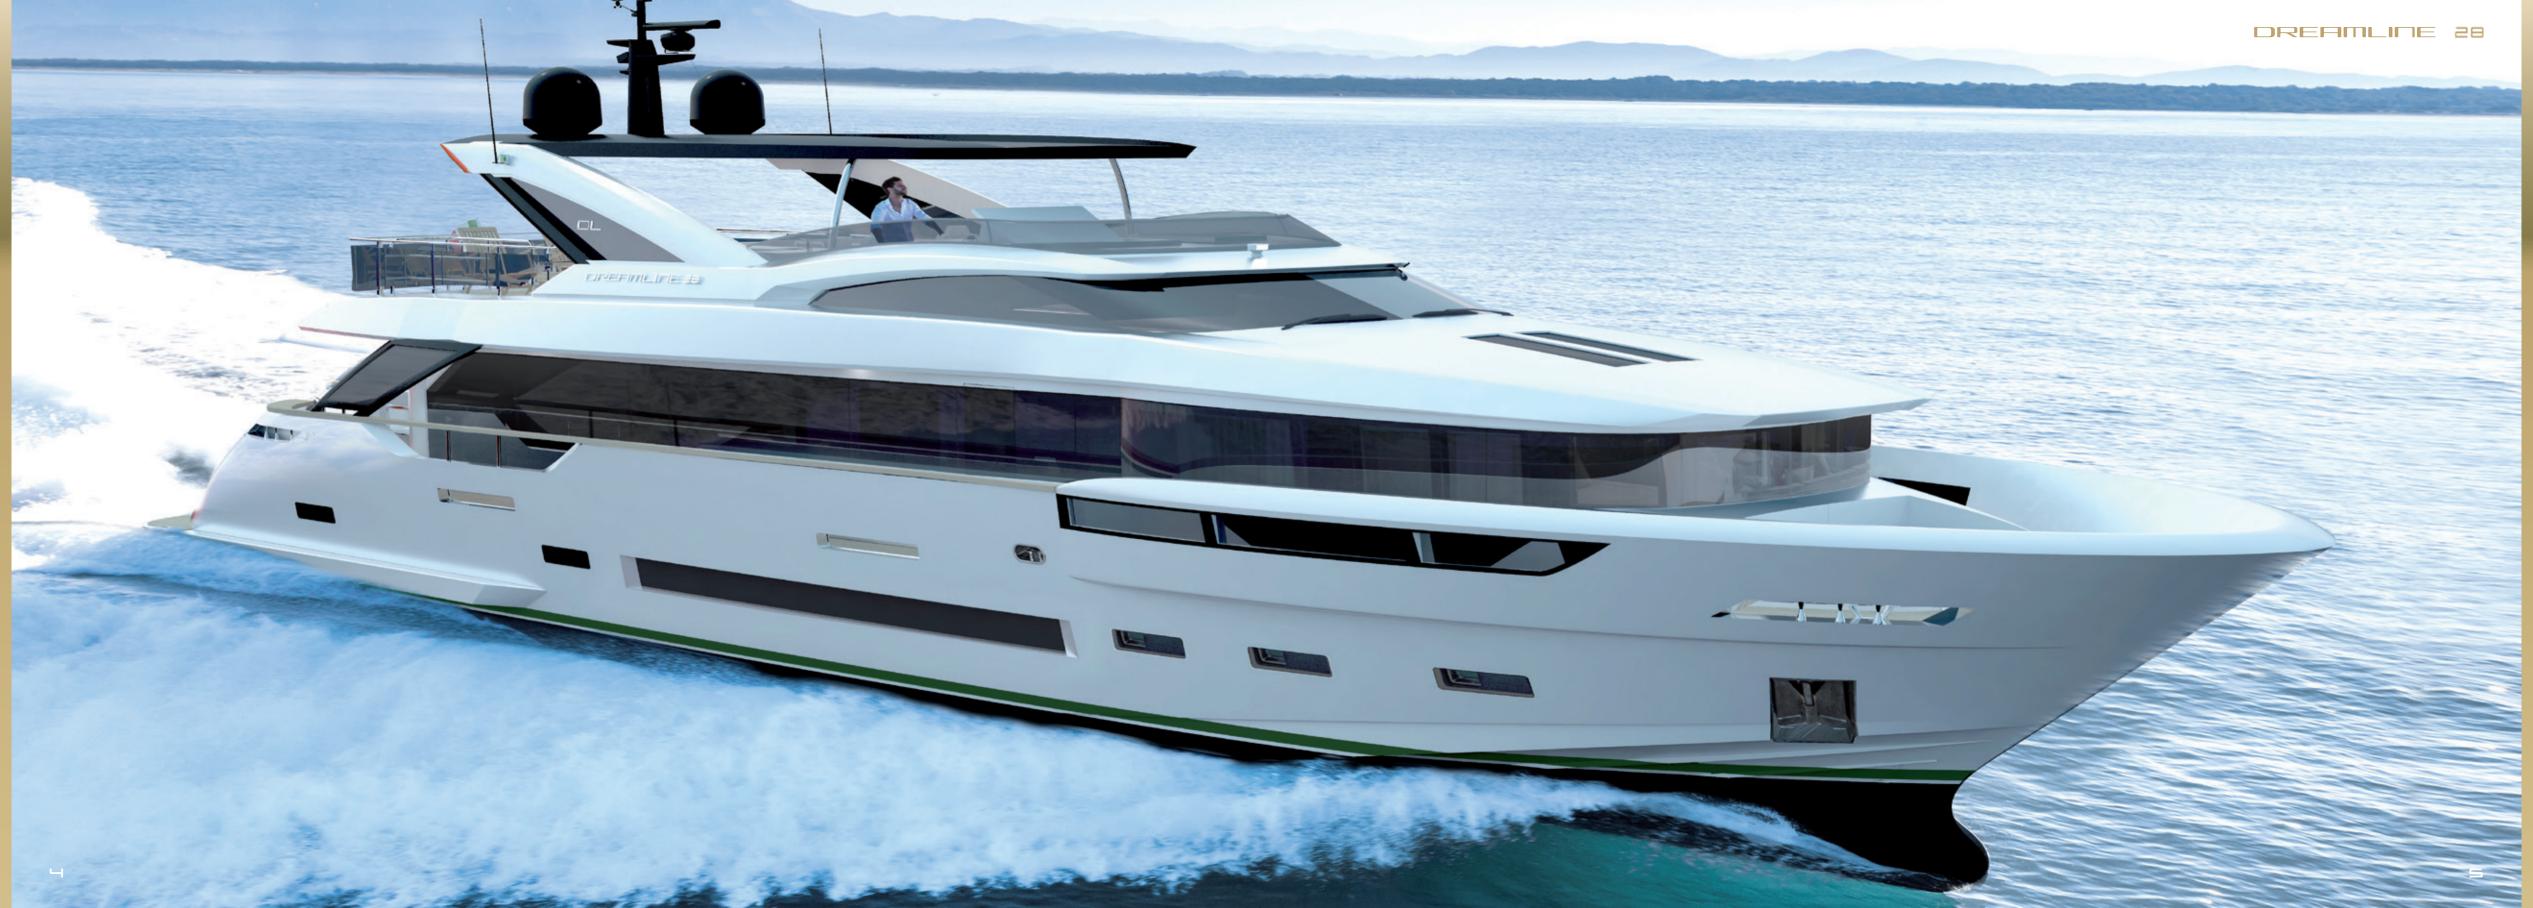

Feel the difference





Custom design









Custom design





















## DREAMLINE 2

## Technical Specifications

## MAIN CHARACTERISTICS

Model Dreamline
Builder DL YACHTS s.r.l.

Naval Architect Arrabito Naval Architect

Concept and Exterior Design

Interior Designer for Owner and Guest space

Team For Design - Enrico Gobbi

Team For Design - Enrico Gobbi

Interior Designer for Crew spaces

Team For Design - Enrico Gobbi

Lenght overall

Hull CE Lenght

Beam max

C,86 m

Draft

Tonnage LightShip

28.02 m

23,94 m

1,90 m

7 87 t

Fuel tank capacity 9.000 I +3.000 I Long Range: optional

Fresh water capacity 1.50

Accommodation for Owner & Guests 10 people in 5 cabin

Accommodation for Crew 1 captain + 3 crew in 2 cabins, 2 bathroom, crew mess

PERFORMANCE AND MAIN MACHINERY

DL 28 Main engines: