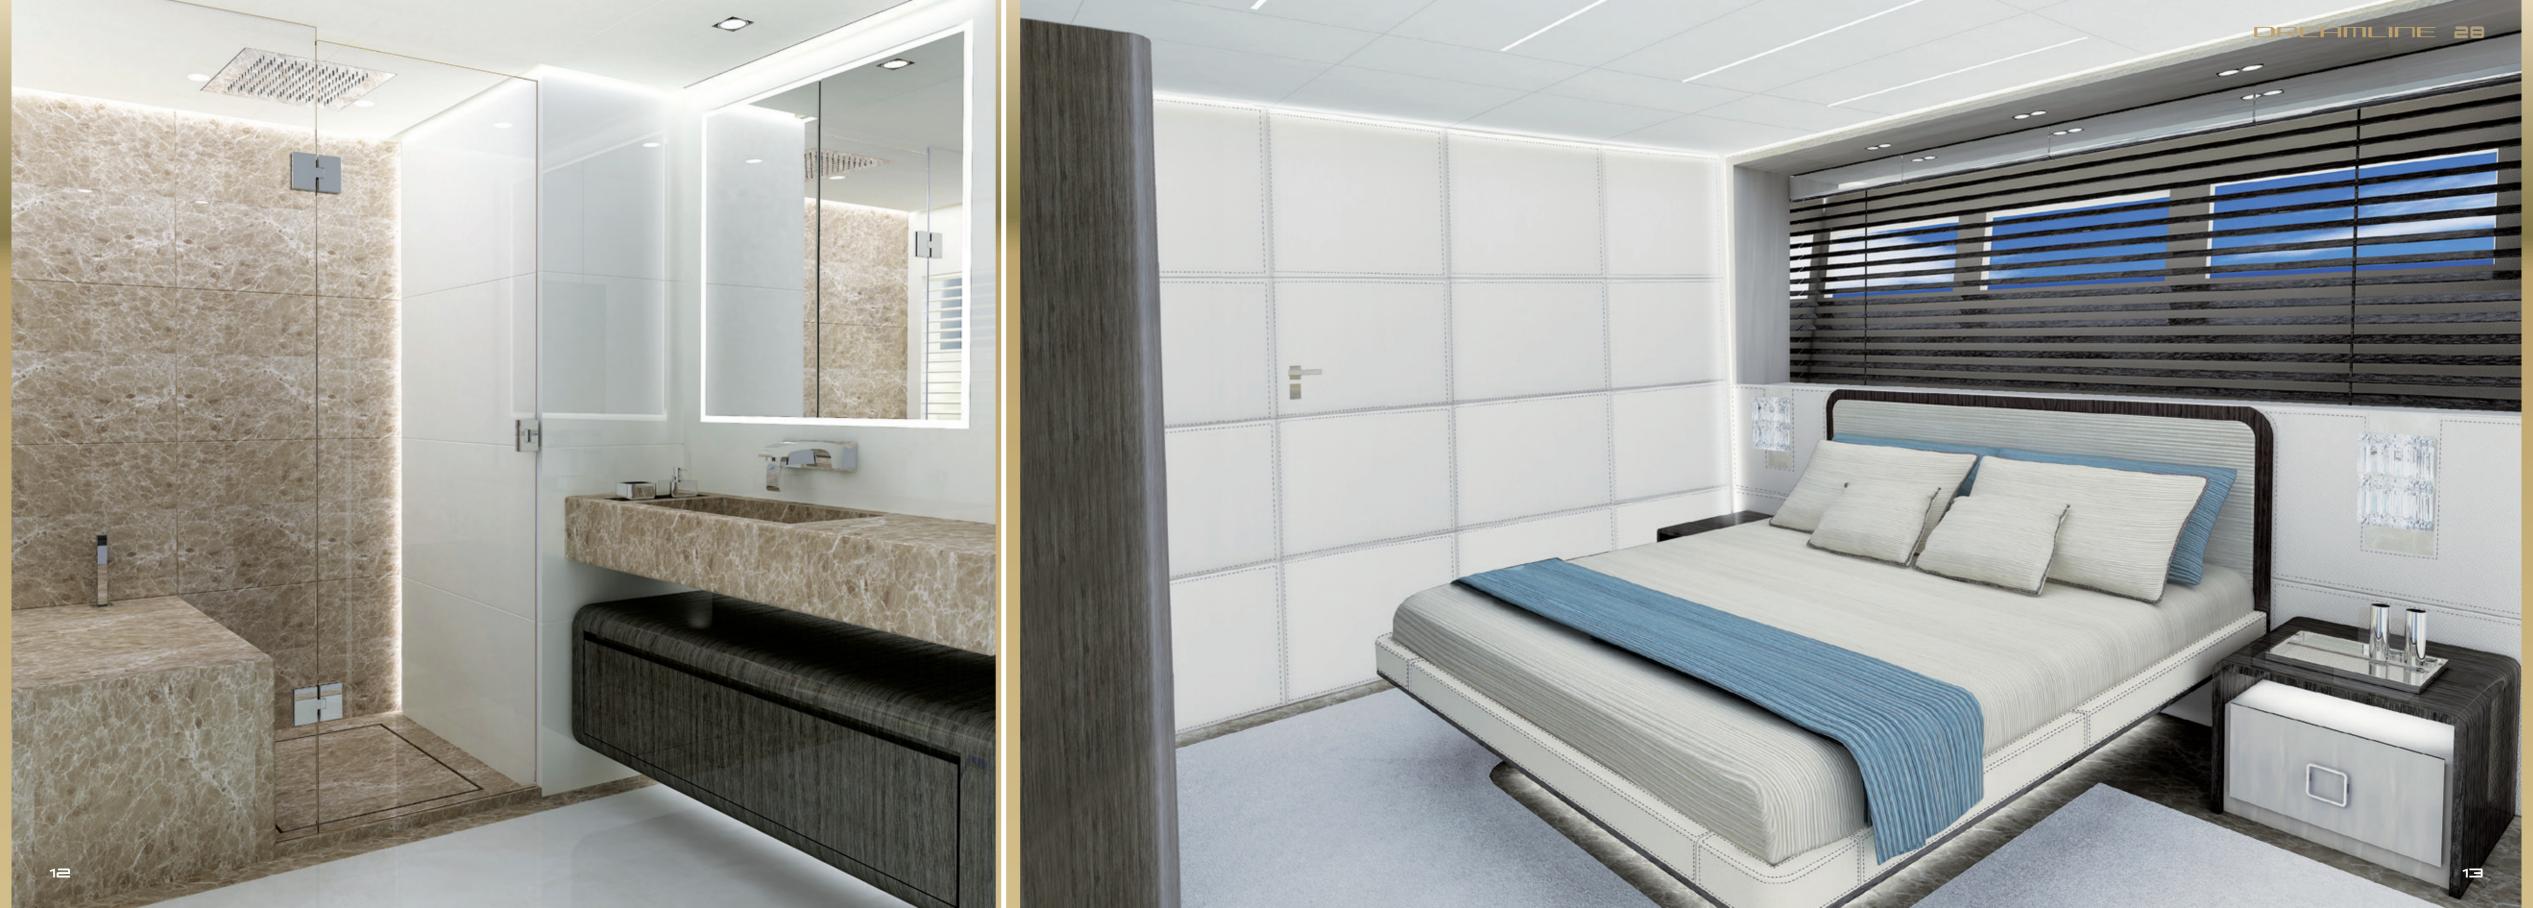

Feel the difference

Custom design

Custom design

Tonnage LightShip

28.02 m

23,94 m

1,90 m

7 87 t

Fuel tank capacity 9.000 I +3.000 I Long Range: optional

Fresh water capacity 1.50

Accommodation for Owner & Guests 10 people in 5 cabin

Accommodation for Crew 1 captain + 3 crew in 2 cabins, 2 bathroom, crew mess

PERFORMANCE AND MAIN MACHINERY

DL 28 Main engines: MAN V12 1400hp or MAN V12 1800hp/1900hp

Hybrid Propulsion on request

Long range cruising  $\sim$  10 kts  $\sim$  1.500 NM