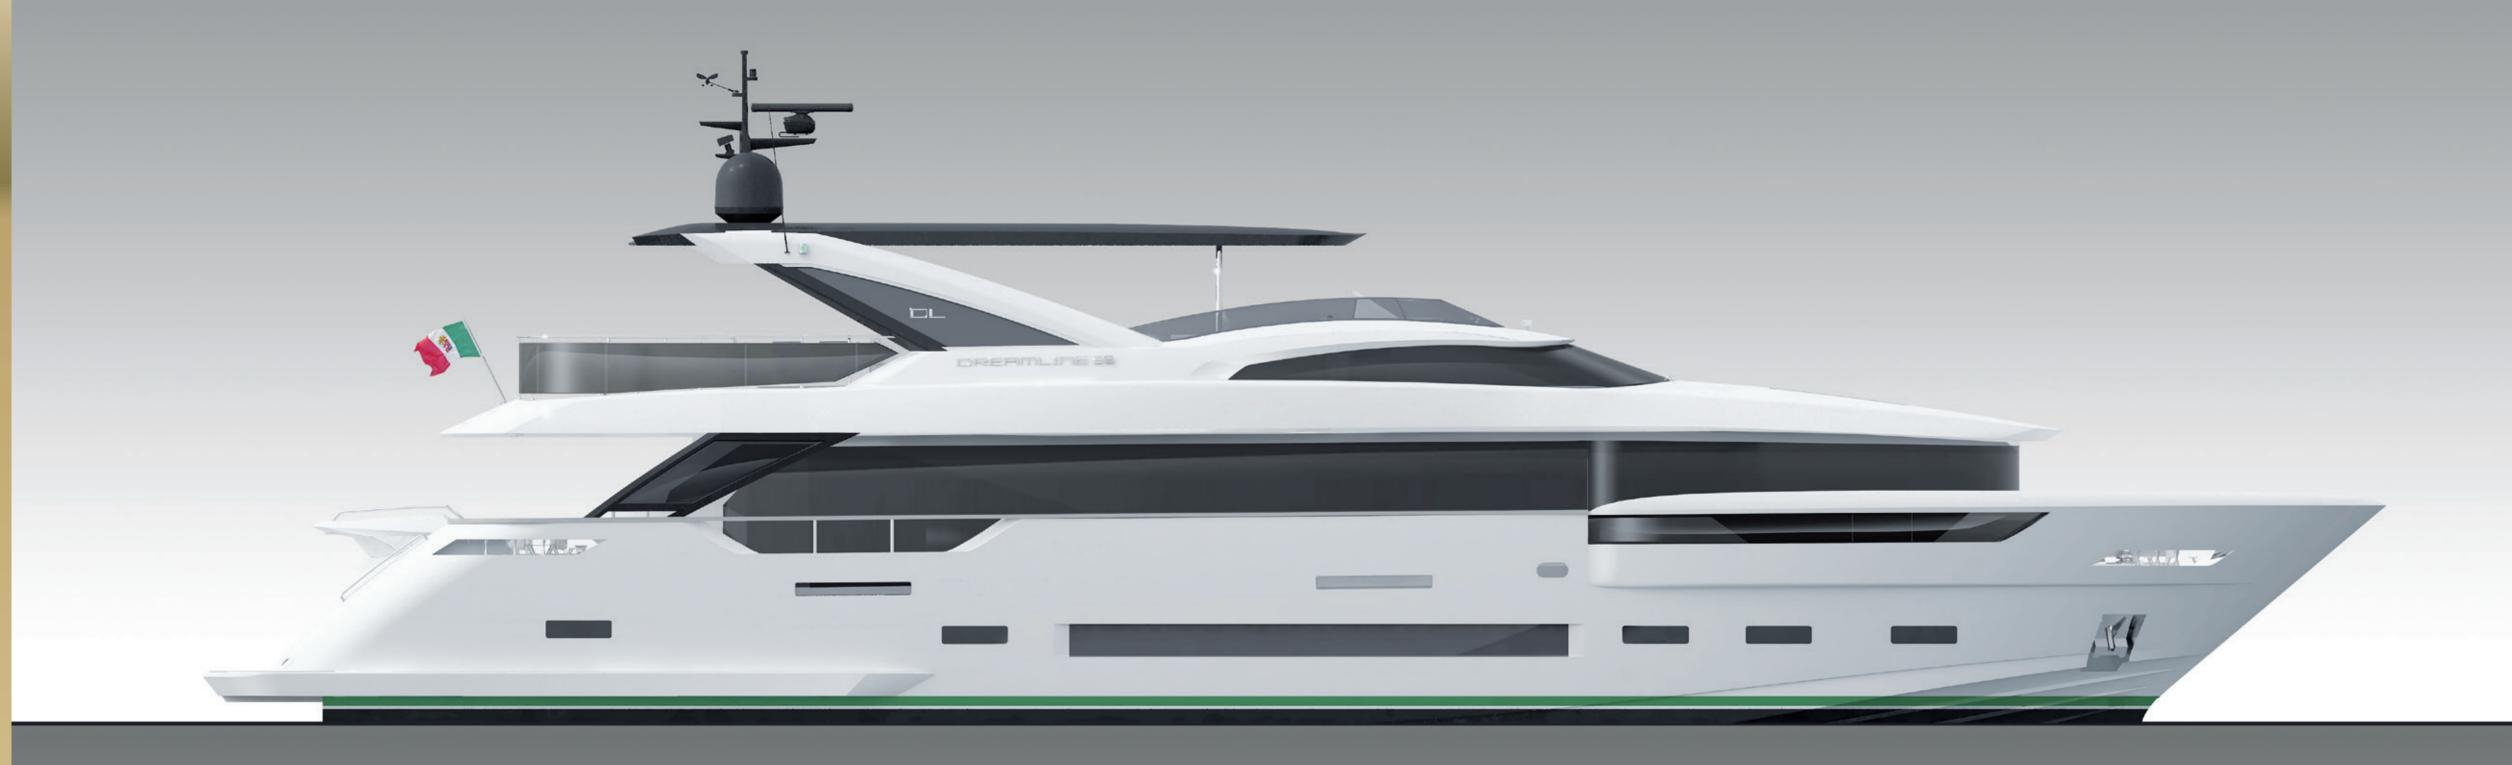

## MAIN CHARACTERISTICS

Model Dreamline
Builder DL YACHTS s.r.l.

Naval Architect Arrabito Naval Architect

Concept and Exterior Design

Interior Designer for Owner and Guest space

Team For Design - Enrico Gobbi

Team For Design - Enrico Gobbi

Interior Designer for Crew spaces

Team For Design - Enrico Gobbi

Lenght overall

Hull CE Lenght

Beam max

C,86 m

Draft

Tonnage LightShip

28.02 m

23,94 m

1,90 m

7 87 t

Fuel tank capacity 9.000 I +3.000 I Long Range: optional

Fresh water capacity 1.50

Accommodation for Owner & Guests 10 people in 5 cabin