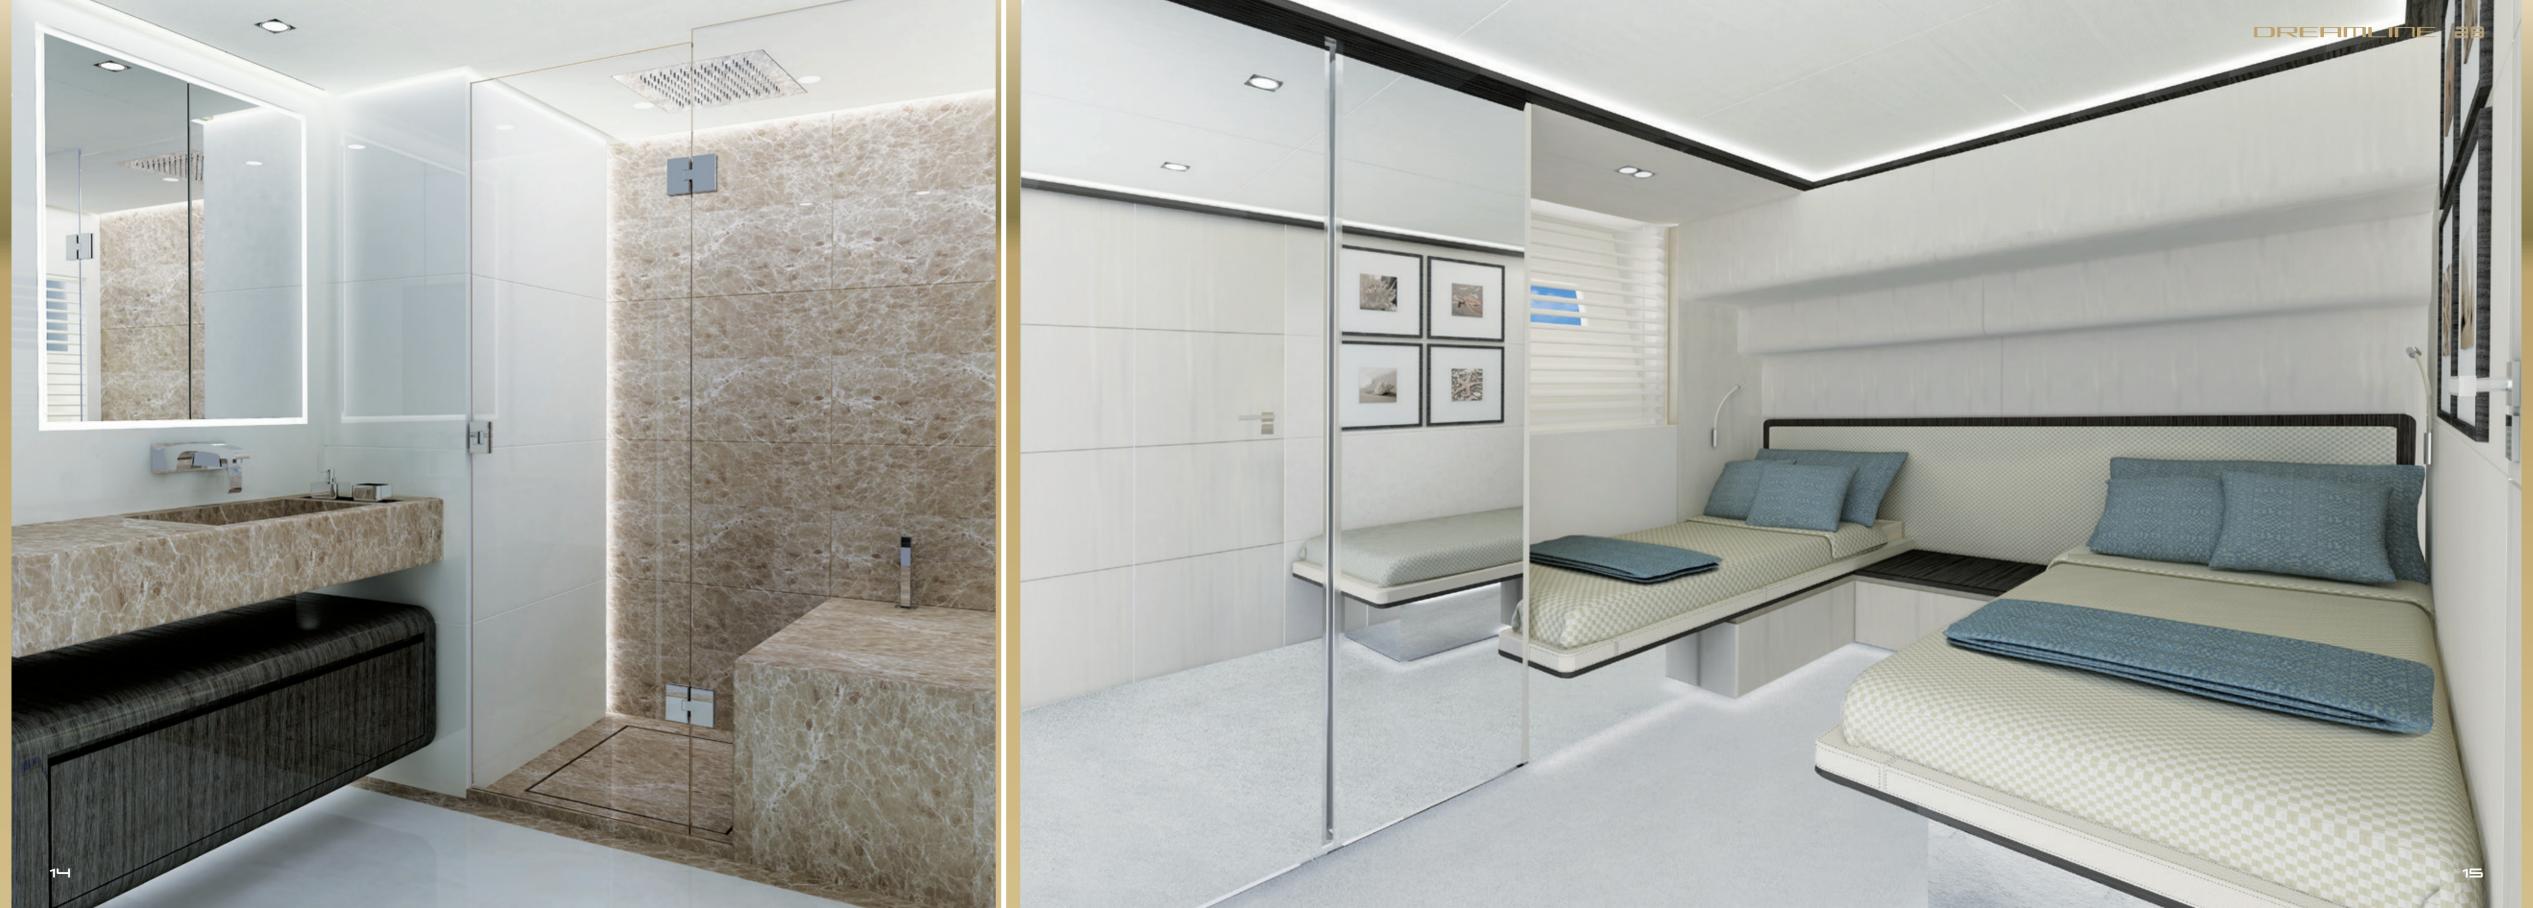

Tonnage LightShip

28.02 m

23,94 m

1,90 m

7 87 t

Fuel tank capacity 9.000 I +3.000 I Long Range: optional

Fresh water capacity 1.50

Accommodation for Owner & Guests 10 people in 5 cabin

Accommodation for Crew 1 captain + 3 crew in 2 cabins, 2 bathroom, crew mess

PERFORMANCE AND MAIN MACHINERY

DL 28 Main engines: MAN V12 1400hp or MAN V12 1800hp/1900hp

Hybrid Propulsion on request

Long range cruising  $\sim$  10 kts  $\sim$  1.500 NM