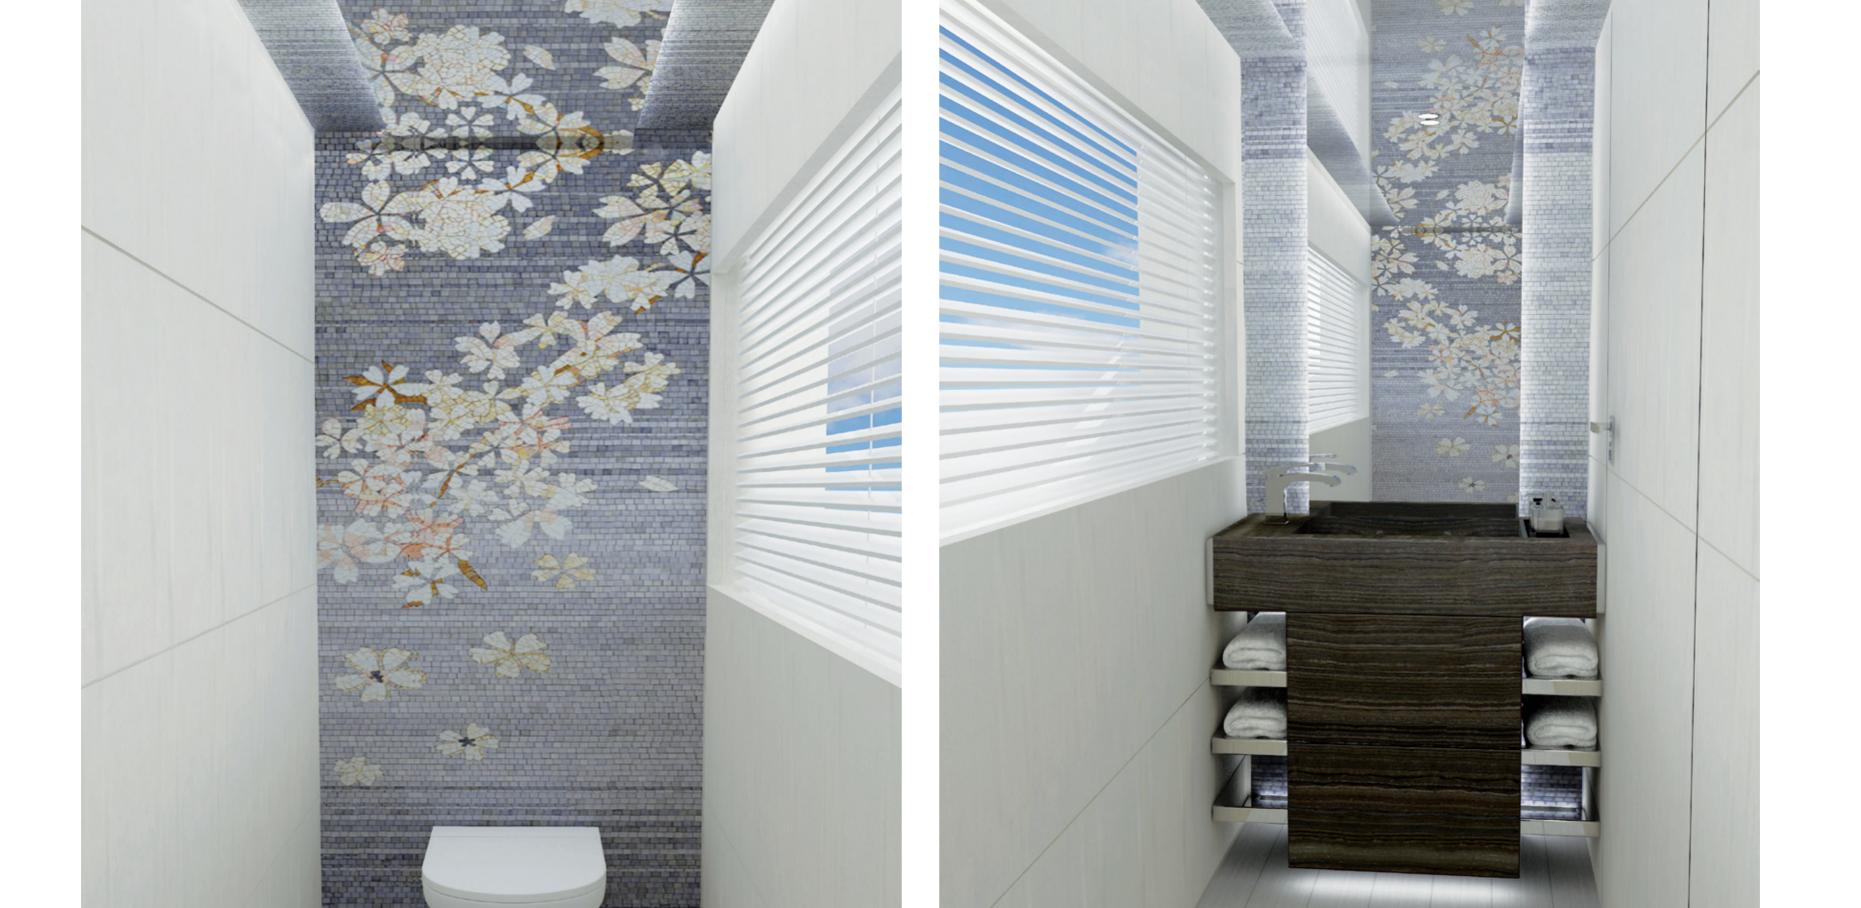

Tonnage LightShip

28.02 m

23,94 m

1,90 m

7 87 t

Fuel tank capacity 9.000 I +3.000 I Long Range: optional

Fresh water capacity 1.50

Accommodation for Owner & Guests 10 people in 5 cabin

Accommodation for Crew 1 captain + 3 crew in 2 cabins, 2 bathroom, crew mess

PERFORMANCE AND MAIN MACHINERY

DL 28 Main engines: MAN V12 1400hp or MAN V12 1800hp/1900hp

Hybrid Propulsion on request

Long range cruising  $\sim$  10 kts  $\sim$  1.500 NM