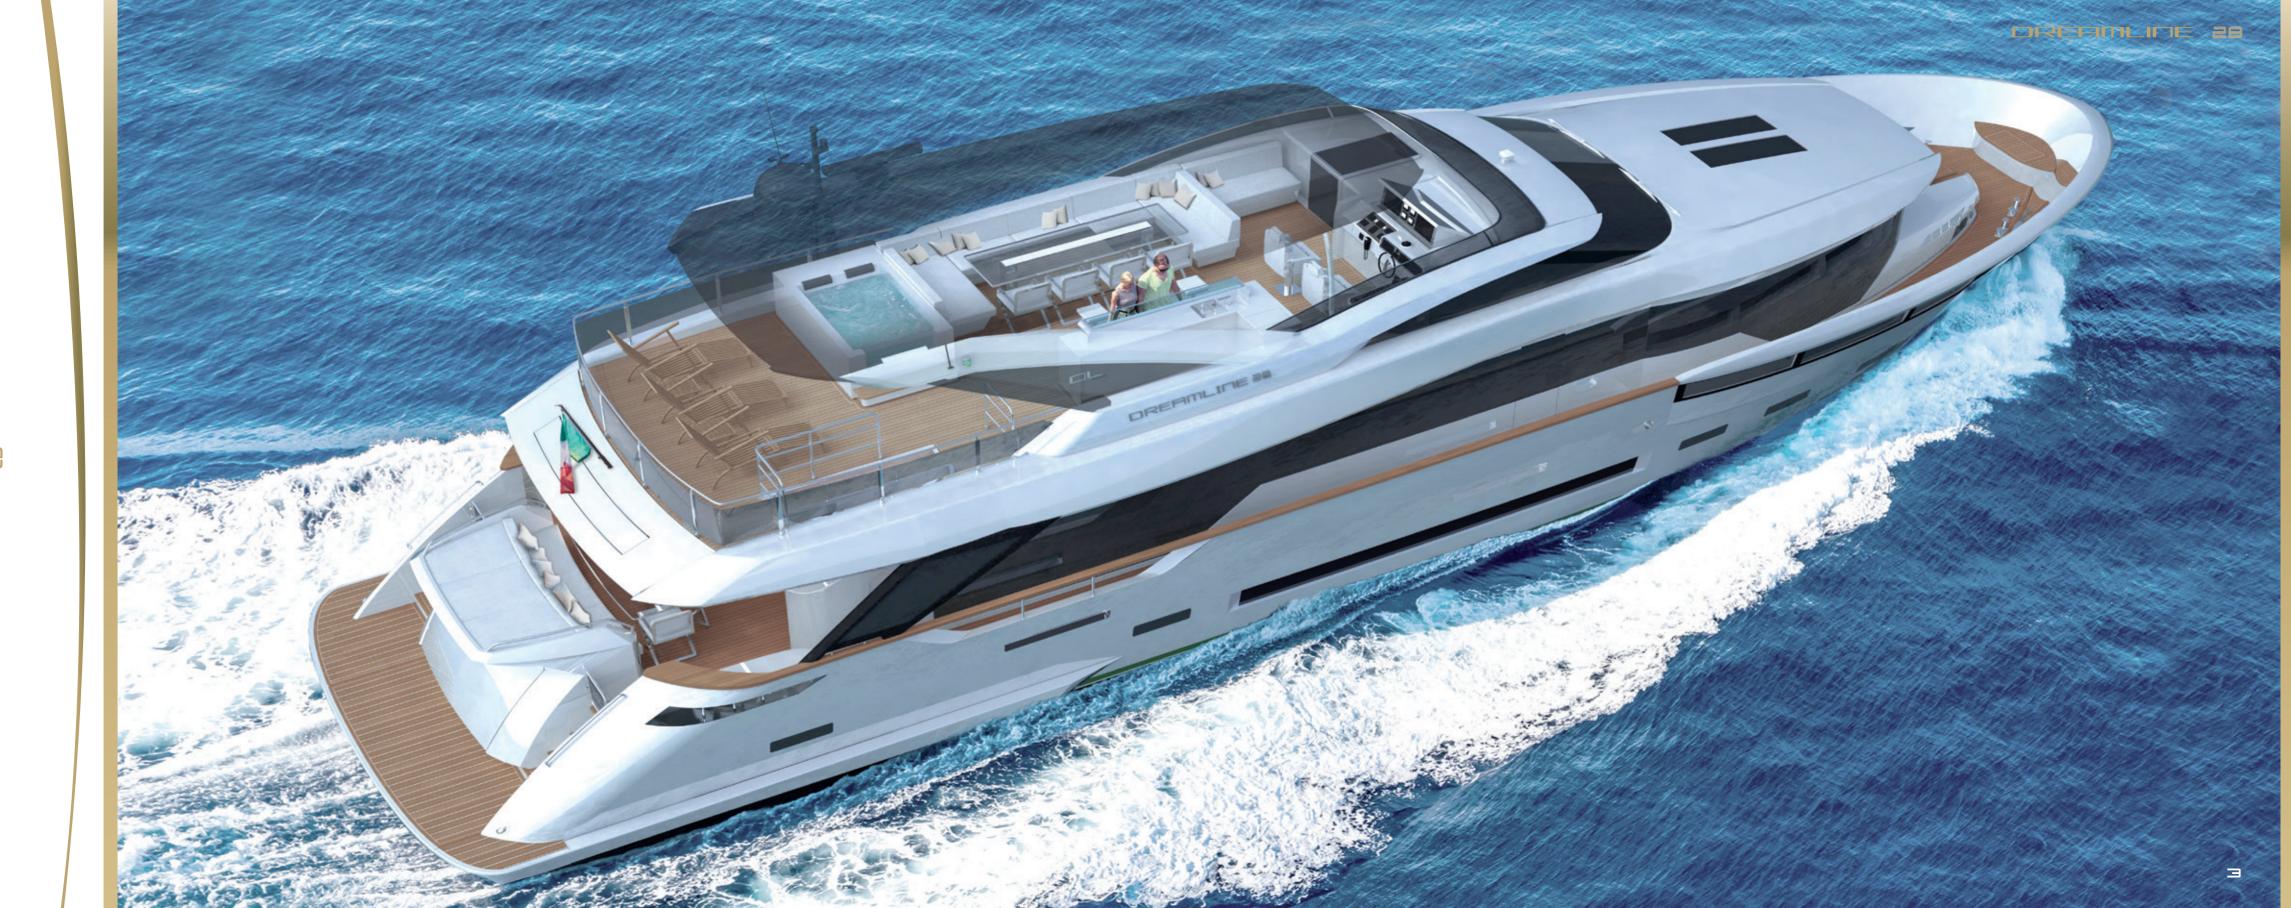

Feel the difference





Custom design









Custom design





















## DREAMLINE 2

## Technical Specifications

## MAIN CHARACTERISTICS

Model Dreamline
Builder DL YACHTS s.r.l.

Naval Architect Arrabito Naval Architect

Concept and Exterior Design

Interior Designer for Owner and Guest space

Team For Design - Enrico Gobbi

Team For Design - Enrico Gobbi

Interior Designer for Crew spaces

Team For Design - Enrico Gobbi

Lenght overall

Hull CE Lenght

Beam max

C,86 m

Draft

Tonnage LightShip

28.02 m

23,94 m

1,90 m

7 87 t

Fuel tank capacity 9.000 I +3.000 I Long Range: optional

Fresh water capacity 1.50

Accommodation for Owner & Guests 10 people in 5 cabin

Accommodation for Crew 1 captain + 3 crew in 2 cabins, 2 bathroom, crew mess

PERFORMANCE AND MAIN MACHINE