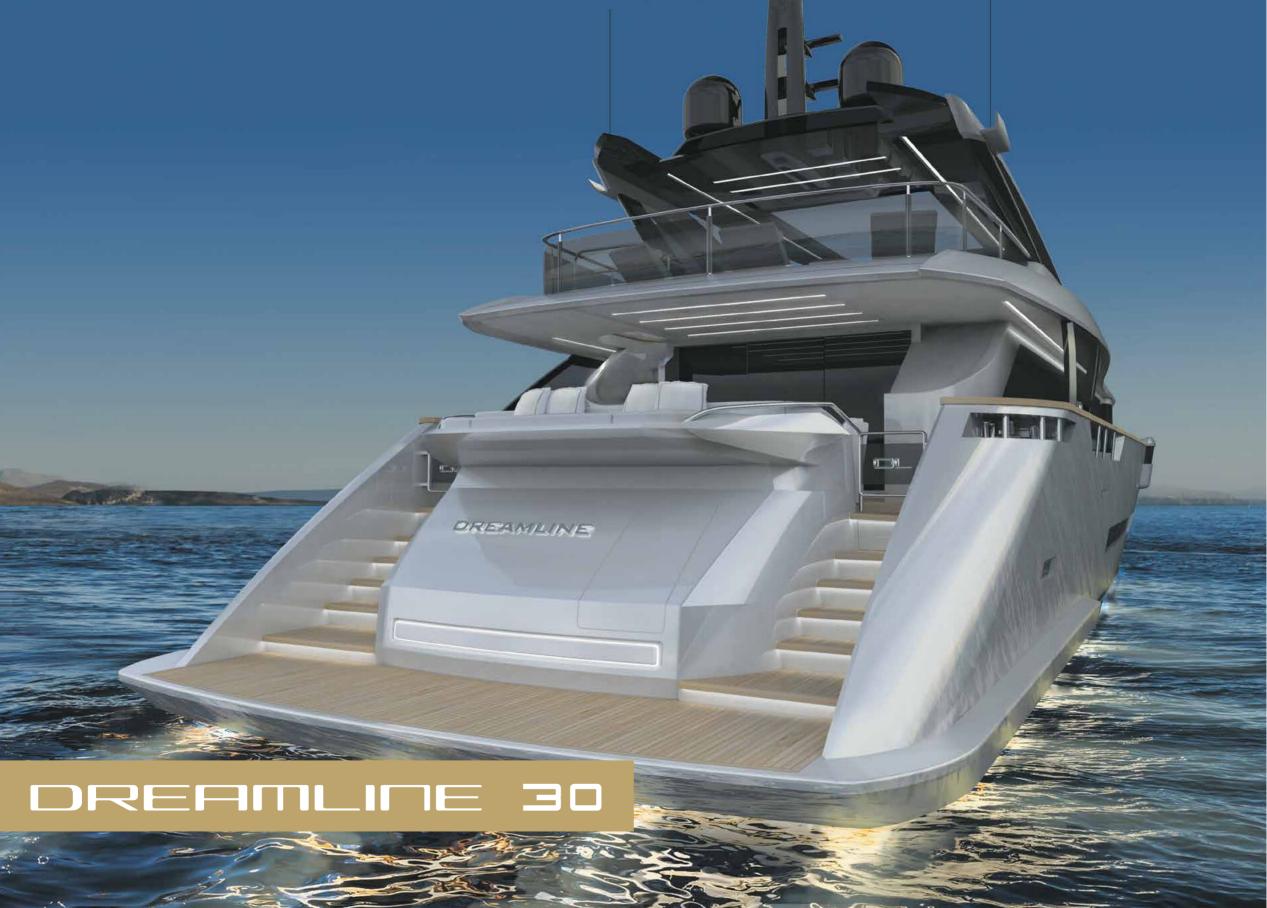

Feel the difference.











Your private panorama on the sea at 180°.

DREAMLINE 30





## Technical Specifications

## MAIN CHARACTERISTICS

Model
Builder
Naval Architect
Concept and Exterior Design
Interior Designer for Owner and Guest space
Interior Designer for Crew spaces
Length overall
Beam max
Displacement LightShip
Fuel tank capacity
Fresh water capacity

PERFORMANCE AND MAIN MACHINERY

DL 30 M

Long range cruising ~ 10 kts

Generators standard (not Hybrid equipped)

Dreamline
DL YACHTS S.r.l.
Arrabito Naval Architects
Team for Design - Enrico Gobbi
Team for Design - Enrico Gobbi
Team for Design - Enrico Gobbi
30,00 m
7,20 m
95 t
11.000 | + 3.000 | Long Range: optional
2.000 | incl. watermaker 200 |/h

Main engines: 2 x CAT C 32 or MTU 1920 mhp

Engines nav solution: 2 x CAT