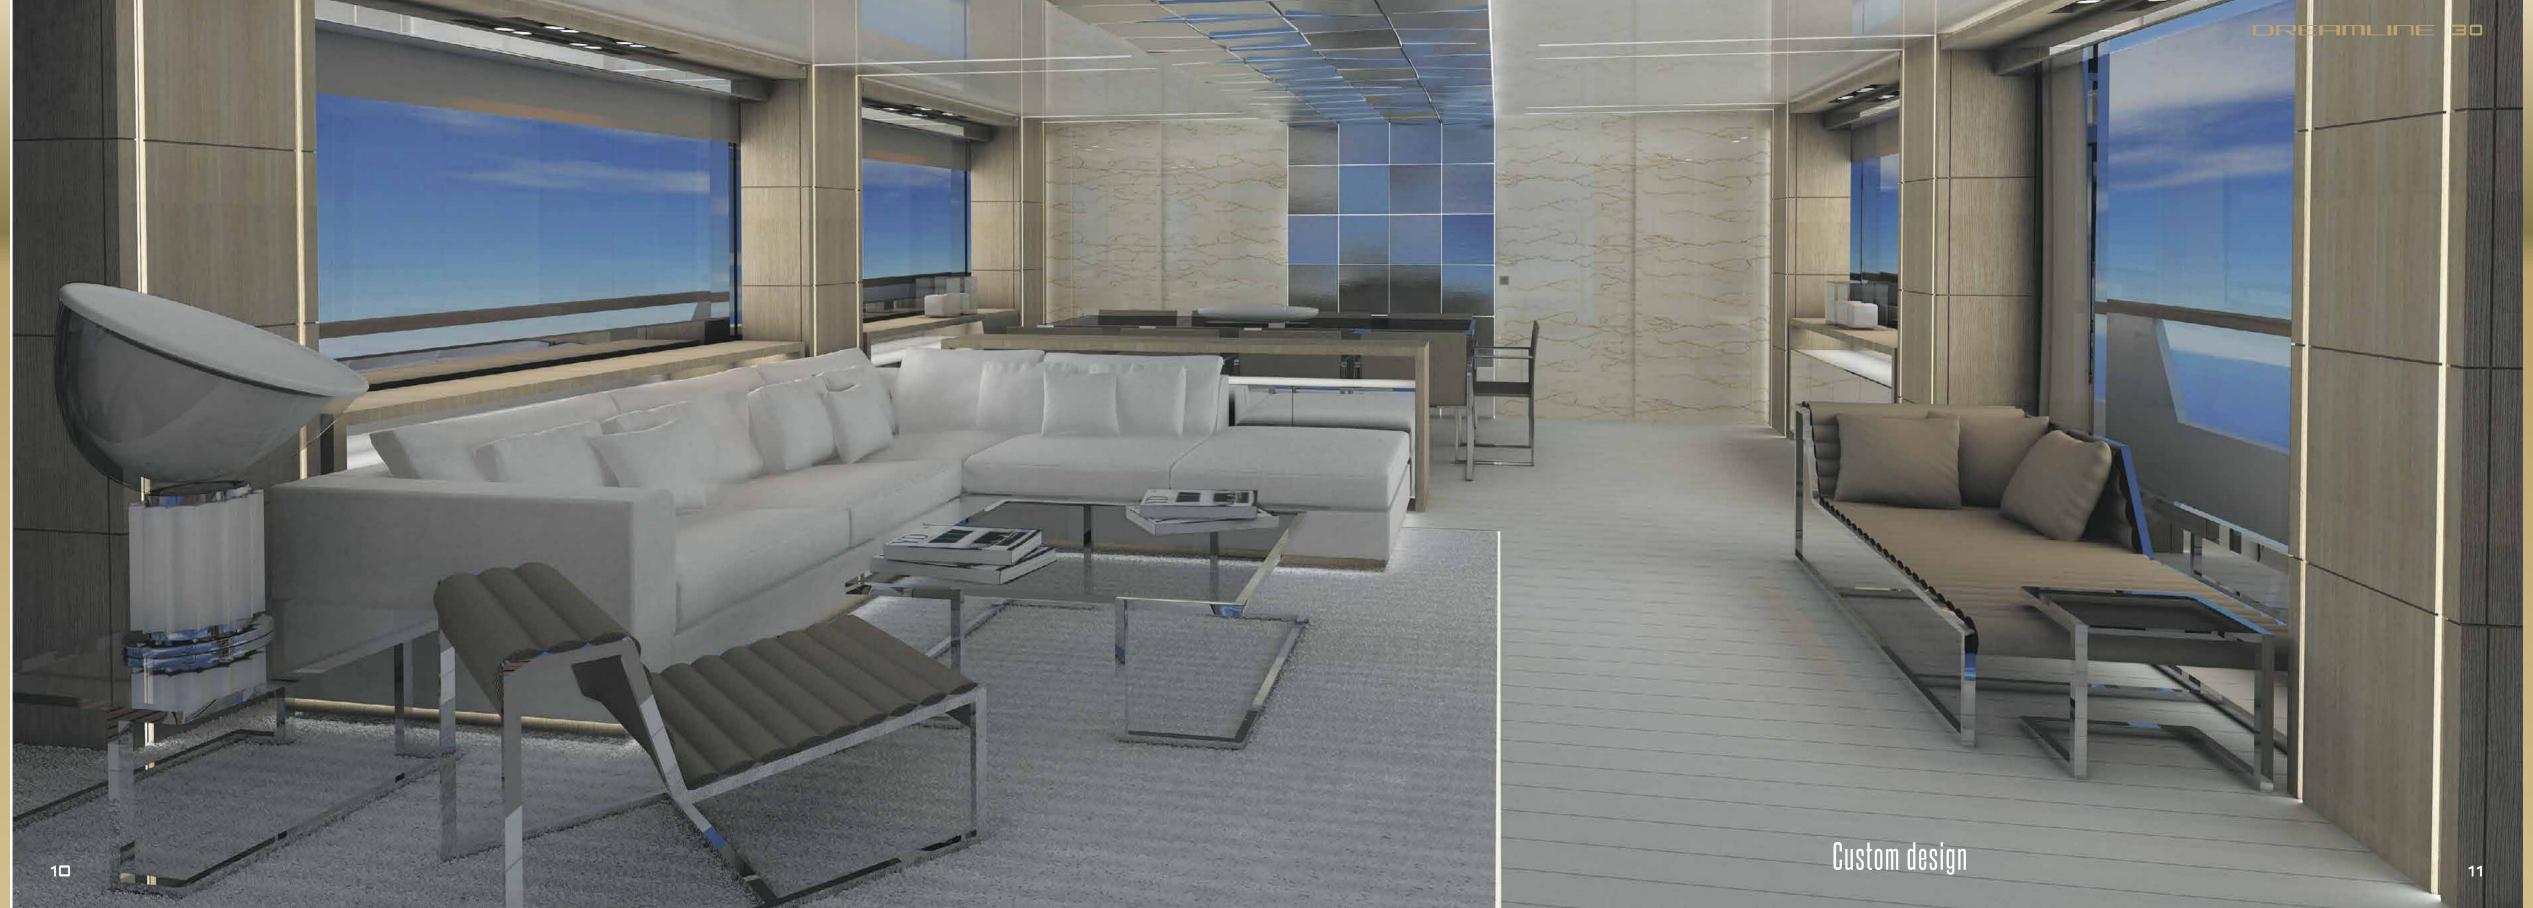

Feel the difference.











Your private panorama on the sea at 180°.

DREAMLINE 30





## Technical Specifications

## MAIN CHARACTERISTICS

Model
Builder
Naval Architect
Concept and Exterior Design
Interior Designer for Owner and Guest space
Interior Designer for Crew spaces
Length overall
Beam max
Displacement LightShip
Fuel tank capacity
Fresh water capacity

PERFORMANCE AND MAIN MACHINERY

DL 30 M

Long range cruising ~ 10 kts

Generators standard (not Hybrid equipped)

Dreamline
DL YACHTS S.r.l.
Arrabito Naval Architects
Team for Design - Enrico Gobbi
Team for Design - Enrico Gobbi
Team for Design - Enrico Gobbi
30,00 m
7,20 m
95 t
11.000 | + 3.000 | Long Range: optional
2.000 | incl. watermaker 200 |/h

Main engines: 2 x CAT C 32 or MTU 1920 mhp

Engines nav solution: 2 x CAT C 18 or MAN 1200 mhp

Siemens