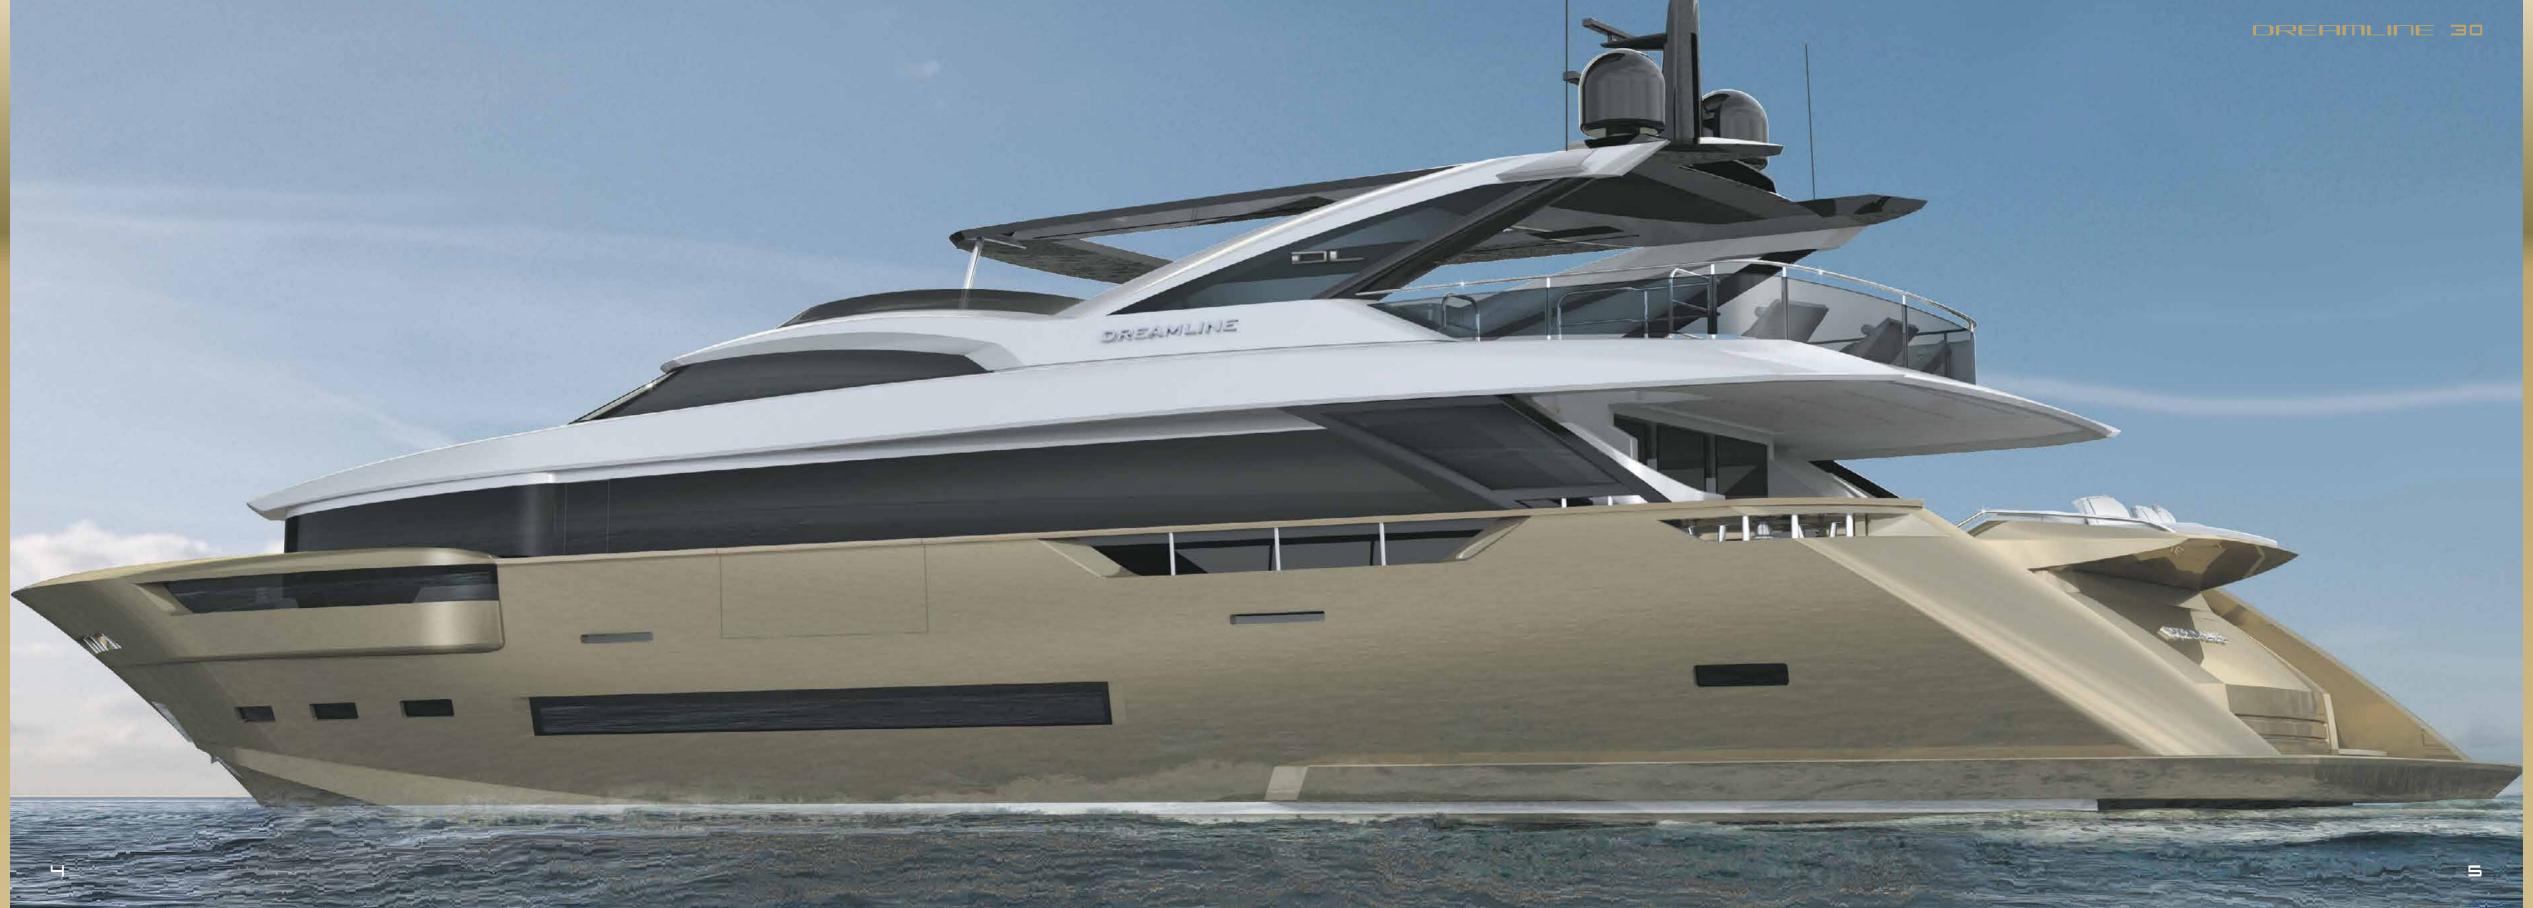

Feel the difference.











Your private panorama on the sea at 180°.

DREAMLINE 30





## Technical Specifications

## MAIN CHARACTERISTICS

Model
Builder
Naval Architect
Concept and Exterior Design
Interior Designer for Owner and Guest space
Interior Designer for Crew spaces
Length overall
Beam max
Displacement LightShip
Fuel tank capacity
Fresh water capacity

PERFORMANCE AND MAIN MACHINERY

DL 30 M

Long range cruising ~ 10 kts

Generators standard (not Hybrid equipped)

Dreamline
DL YACHTS S.r.l.
Arrabito Naval Architects
Team for Design - Enrico Gobbi
Team for Design - Enrico Gobbi
Team for Design - Enrico Gobbi
30,00 m
7,20 m
95 t
11.000 | + 3.000 | Long Range: optional
2.000 | incl. watermaker 200 |/h

Main engines: 2 x CAT C 32 or MTU 1920 mhp

Engines nav solution: 2 x CAT C 18 or MAN 1200 mhp

S