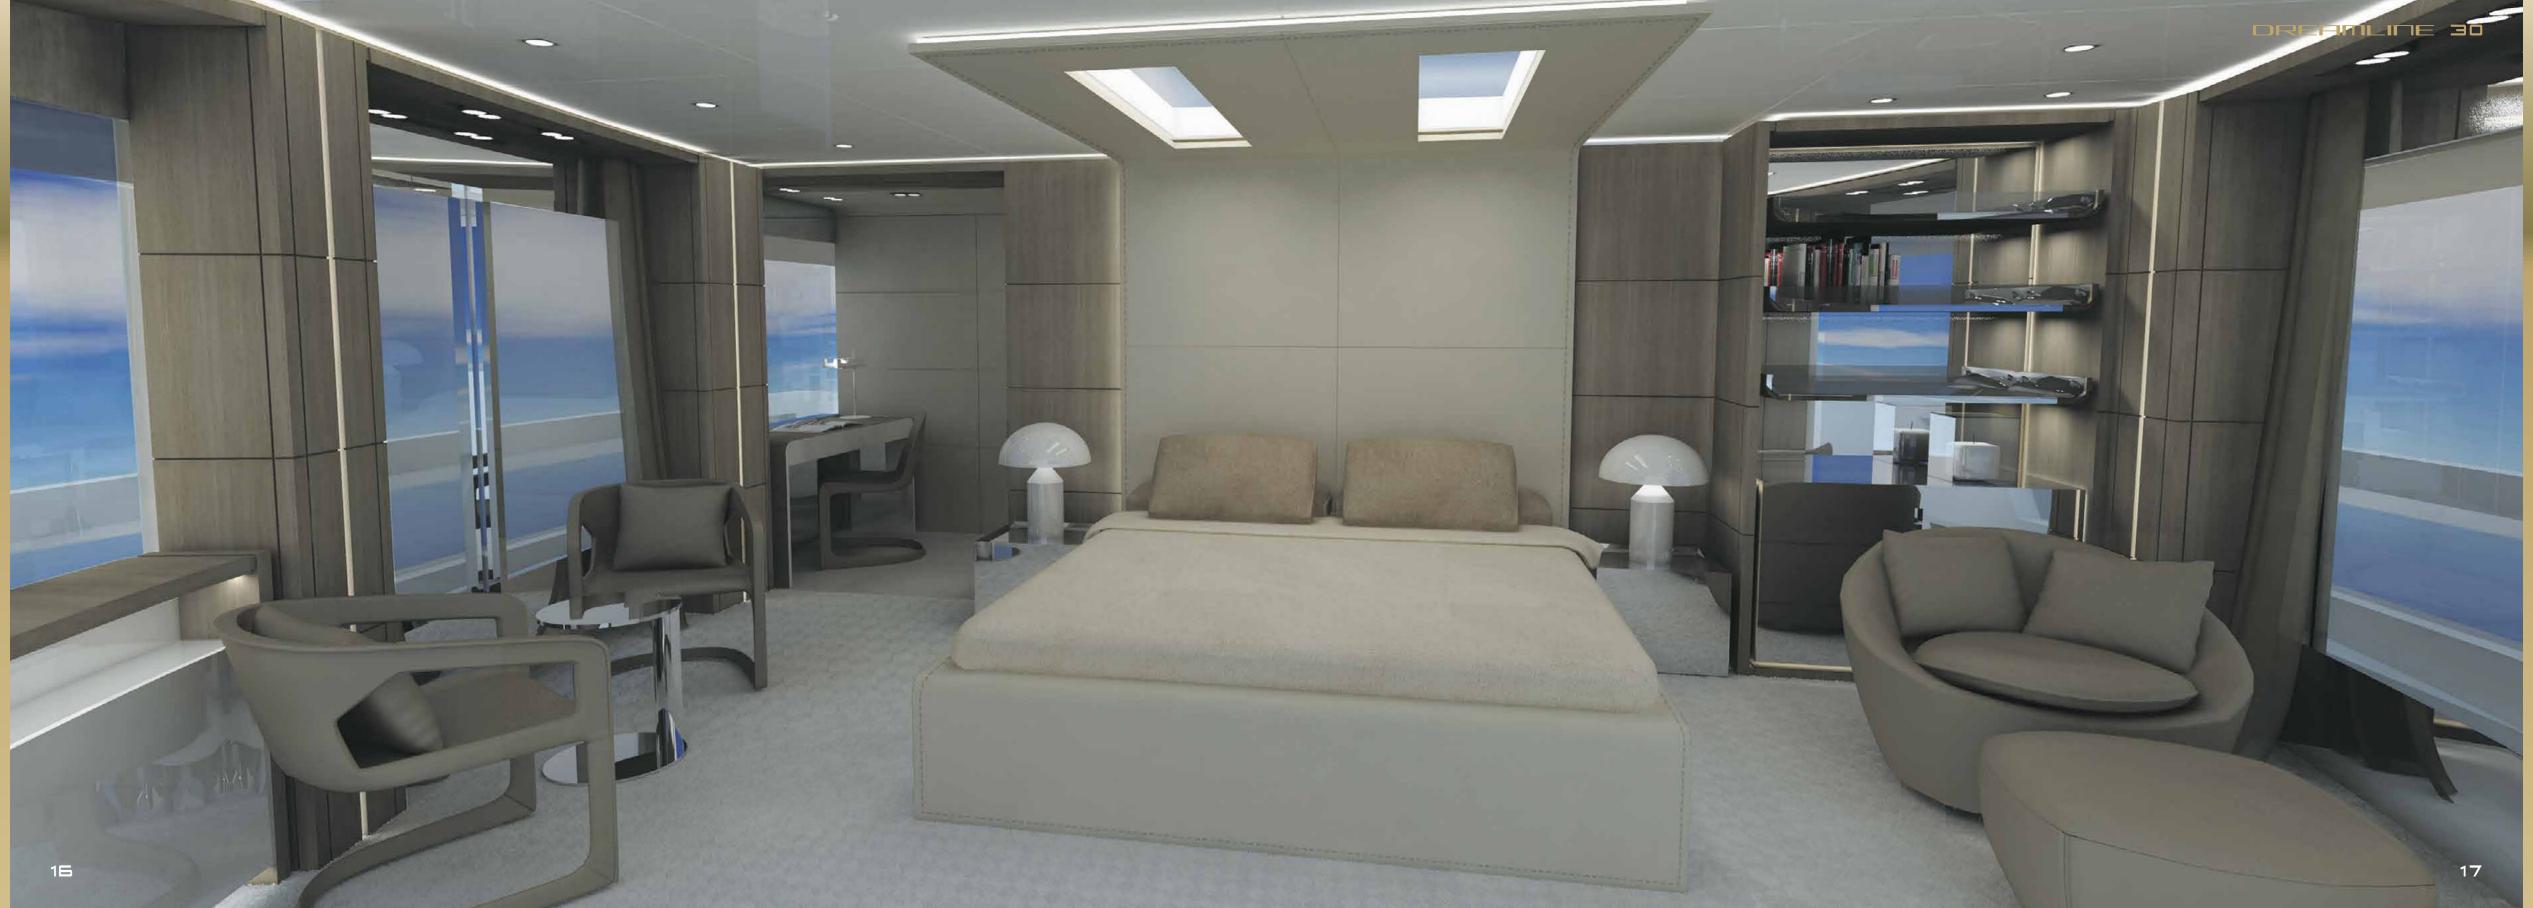

Feel the difference.











Your private panorama on the sea at 180°.

DREAMLINE 30





## Technical Specifications

## MAIN CHARACTERISTICS

Model
Builder
Naval Architect
Concept and Exterior Design
Interior Designer for Owner and Guest space
Interior Designer for Crew spaces
Length overall
Beam max
Displacement LightShip
Fuel tank capacity
Fresh water capacity

PERFORMANCE AND MAIN MACHINERY

DL 30 M

Long range cruising ~ 10 kts

Generators standard (not Hybrid equipped)

Dreamline
DL YACHTS S.r.l.
Arrabito Naval Architects
Team for Design - Enrico Gobbi
Team for Design - Enrico Gobbi
Team for Design - Enrico Gobbi
30,00 m
7,20 m
95 t
11.000 | + 3.000 | Long Range: optional
2.000 | incl. watermaker 200 |/h

Main engines: 2 x CAT C 32 or MTU 1920 mhp

Engines nav solution: 2 x CAT C 18 or MAN 1200 mhp

Siemens Hybrid Propulsion: E-Power 2 x 135 kW: optional

 $\sim$  1.