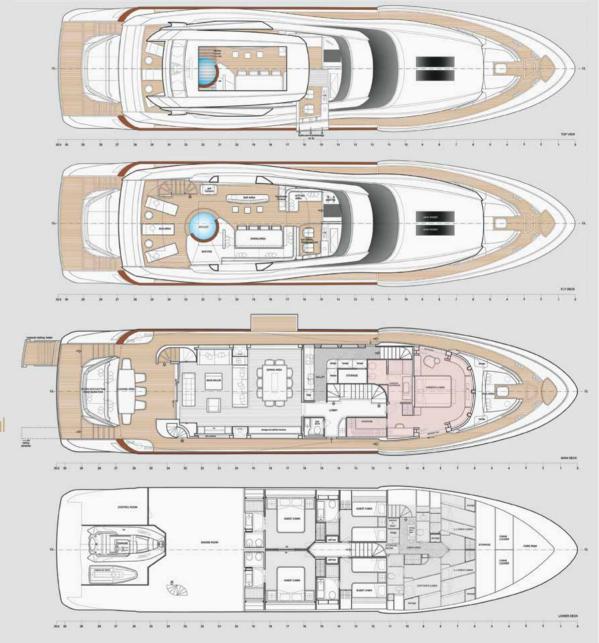

## Technical Specifications

## MAIN CHARACTERISTICS

Model
Builder
Naval Architect
Concept and Exterior Design
Interior Designer for Owner and Guest space
Interior Designer for Crew spaces
Length overall
Beam max
Displacement LightShip
Fuel tank capacity
Fresh water capacity

PERFORMANCE AND MAIN MACHINERY

DL 30 M

Long range cruising ~ 10 kts

Generators standard (not Hybrid equipped)

Dreamline
DL YACHTS S.r.l.
Arrabito Naval Architects
Team for Design - Enrico Gobbi
Team for Design - Enrico Gobbi
Team for Design - Enrico Gobbi
30,00 m
7,20 m
95 t
11.000 | + 3.000 | Long Range: optional
2.000 | incl. watermaker 200 |/h