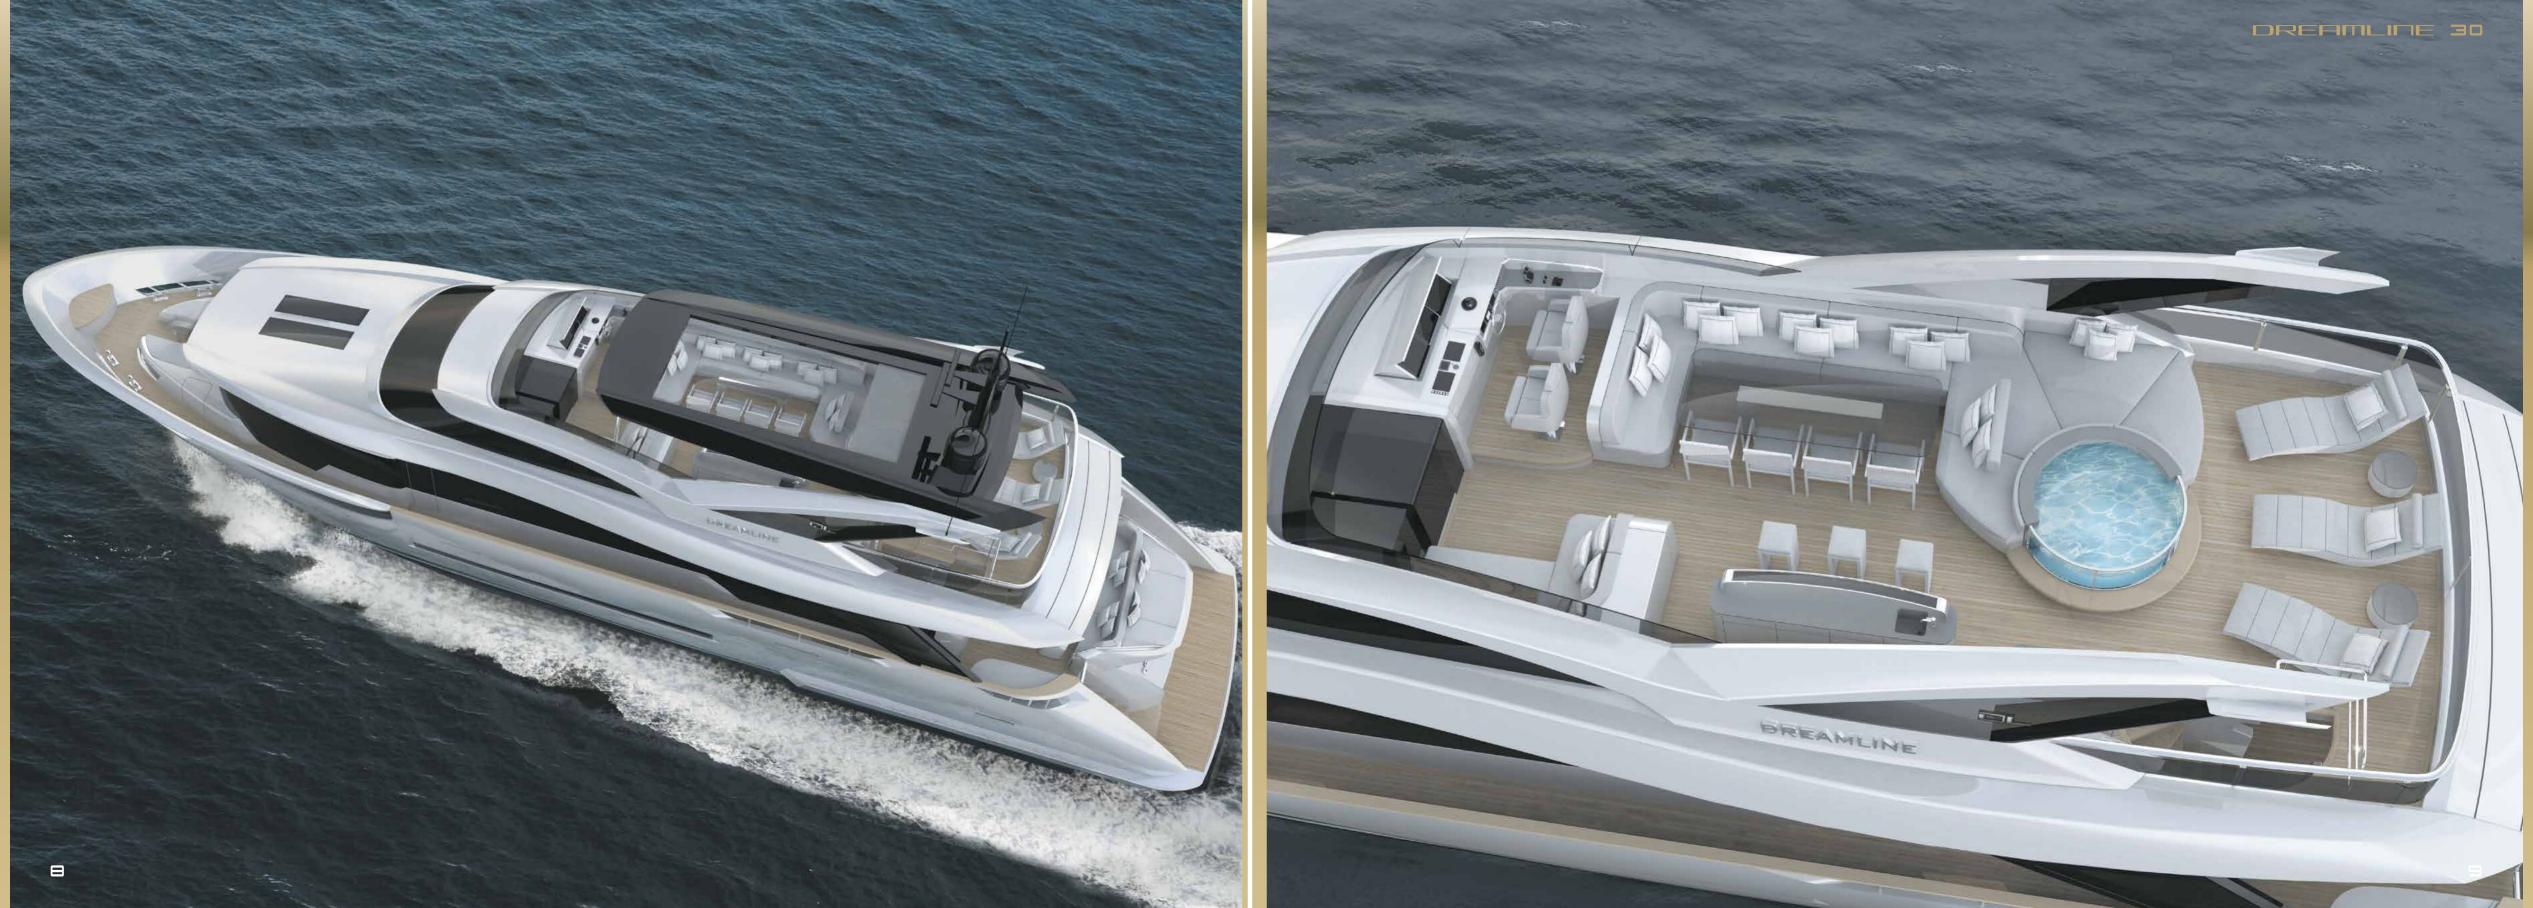

Feel the difference.











Your private panorama on the sea at 180°.

DREAMLINE 30





## Technical Specifications

## MAIN CHARACTERISTICS

Model
Builder
Naval Architect
Concept and Exterior Design
Interior Designer for Owner and Guest space
Interior Designer for Crew spaces
Length overall
Beam max
Displacement LightShip
Fuel tank capacity
Fresh water capacity

PERFORMANCE AND MAIN MACHINERY

DL 30 M

Long range cruising ~ 10 kts

Generators standard (not Hybrid equipped)

Dreamline
DL YACHTS S.r.l.
Arrabito Naval Architects
Team for Design - Enrico Gobbi
Team for Design - Enrico Gobbi
Team for Design - Enrico Gobbi
30,00 m
7,20 m
95 t
11.000 | + 3.000 | Long Range: optional
2.000 | incl. watermaker 200 |/h

Main engines: 2 x CAT C 32 or MTU 1920 mhp

Engines nav solution: 2 x CAT C 18 or MAN 1200 mhp

Sieme