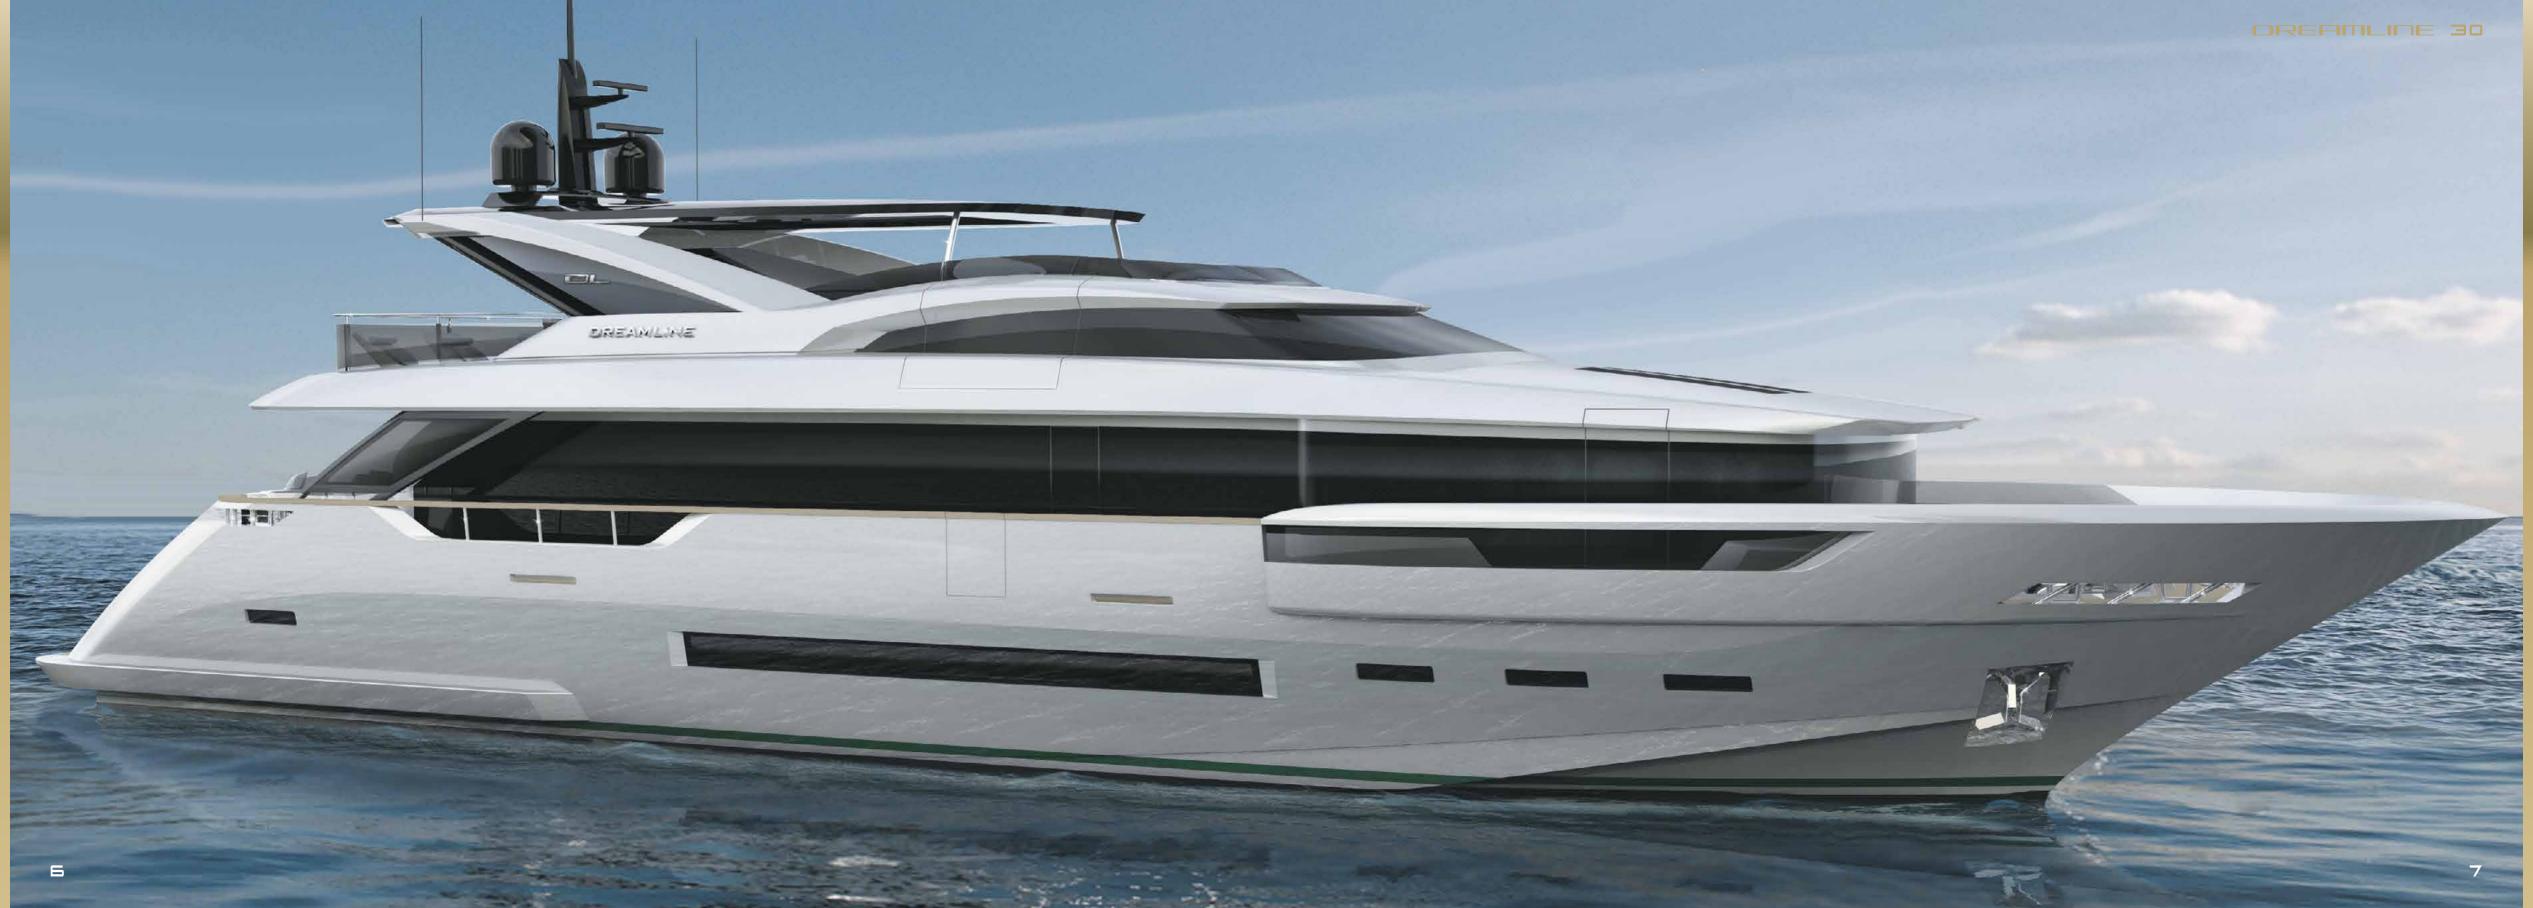

Feel the difference.











Your private panorama on the sea at 180°.

DREAMLINE 30





## Technical Specifications

## MAIN CHARACTERISTICS

Model
Builder
Naval Architect
Concept and Exterior Design
Interior Designer for Owner and Guest space
Interior Designer for Crew spaces
Length overall
Beam max
Displacement LightShip
Fuel tank capacity
Fresh water capacity

PERFORMANCE AND MAIN MACHINERY

DL 30 M

Long range cruising ~ 10 kts

Generators standard (not Hybrid equipped)

Dreamline
DL YACHTS S.r.l.
Arrabito Naval Architects
Team for Design - Enrico Gobbi
Team for Design - Enrico Gobbi
Team for Design - Enrico Gobbi
30,00 m
7,20 m
95 t
11.000 | + 3.000 | Long Range: optional
2.000 | incl. watermaker 200 |/h

Main engines: 2 x CAT C 32 or MTU 1920 mhp

Engines nav solution: 2 x CAT C 18 or MAN 1200 mhp

Sie