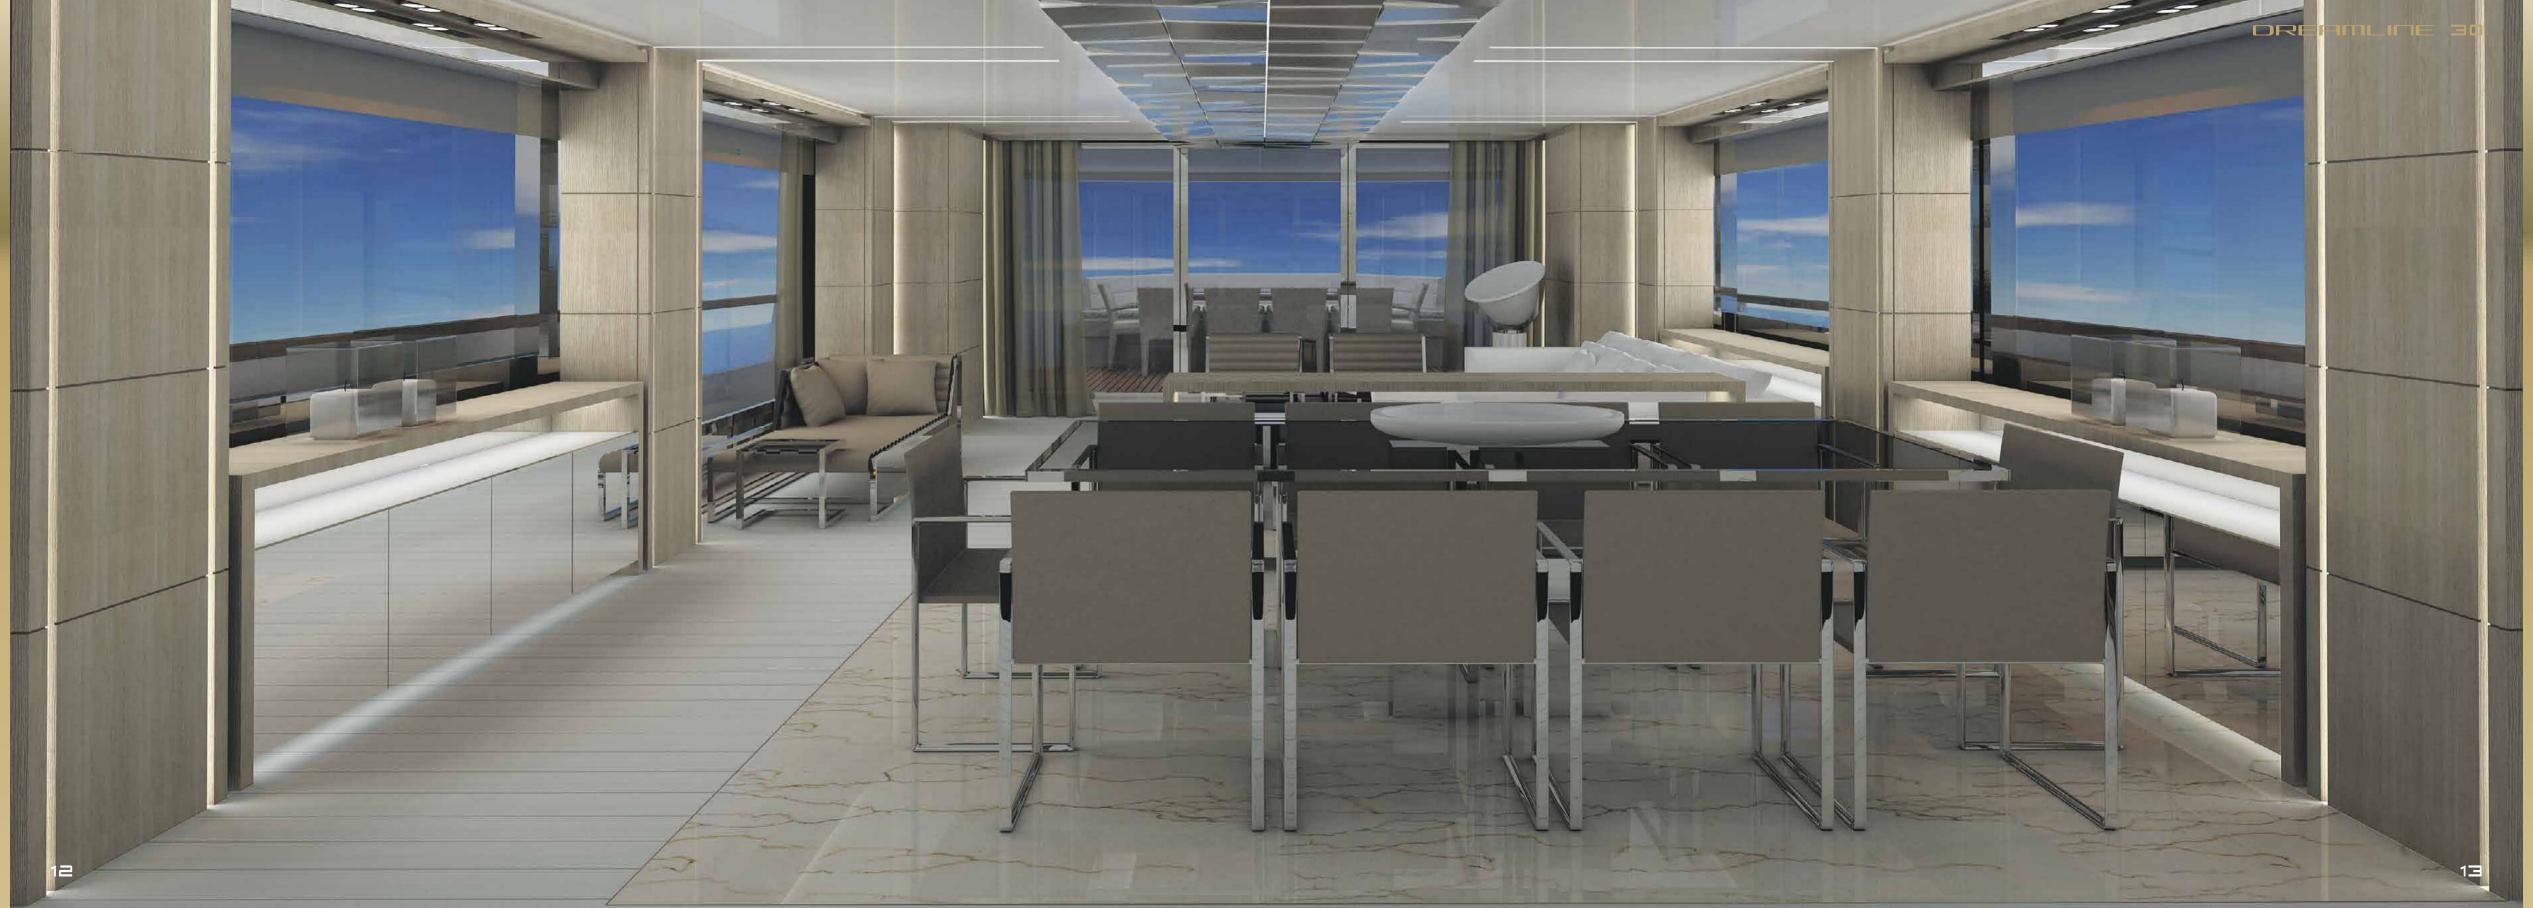

Feel the difference.











Your private panorama on the sea at 180°.

DREAMLINE 30





## Technical Specifications

## MAIN CHARACTERISTICS

Model
Builder
Naval Architect
Concept and Exterior Design
Interior Designer for Owner and Guest space
Interior Designer for Crew spaces
Length overall
Beam max
Displacement LightShip
Fuel tank capacity
Fresh water capacity

PERFORMANCE AND MAIN MACHINERY

DL 30 M

Long range cruising ~ 10 kts

Generators standard (not Hybrid equipped)

Dreamline
DL YACHTS S.r.l.
Arrabito Naval Architects
Team for Design - Enrico Gobbi
Team for Design - Enrico Gobbi
Team for Design - Enrico Gobbi
30,00 m
7,20 m
95 t
11.000 | + 3.000 | Long Range: optional
2.000 | incl. watermaker 200 |/h

Main engines: 2 x CAT C 32 or MTU 1920 mhp

Engines nav solution: 2 x CAT C 18 or MAN 1200 mhp

Siemens H